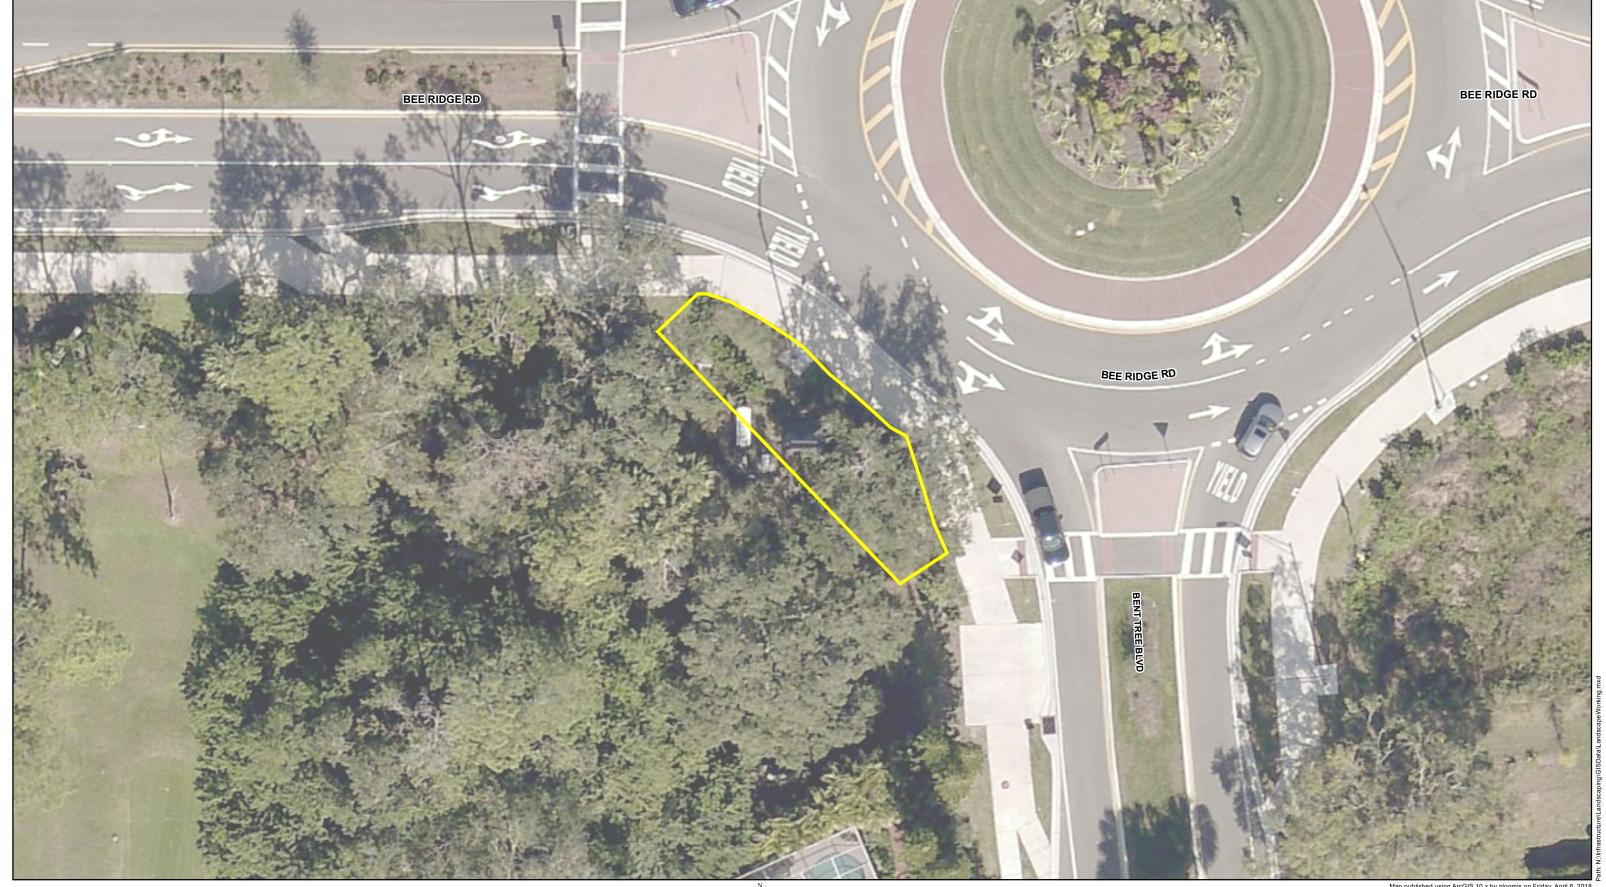

From: Mauna Loa Blvd To: Bee Ridge Ext

GIS Area 1909.21 Sq Ft

Aerial Imagery Provided by Pictometry International: Sarasota County, FL January 2018 4" Resolution N.A.D. 1983 HARN State Plane Florida West FIPS 0902 (U.S. Survey Feet)