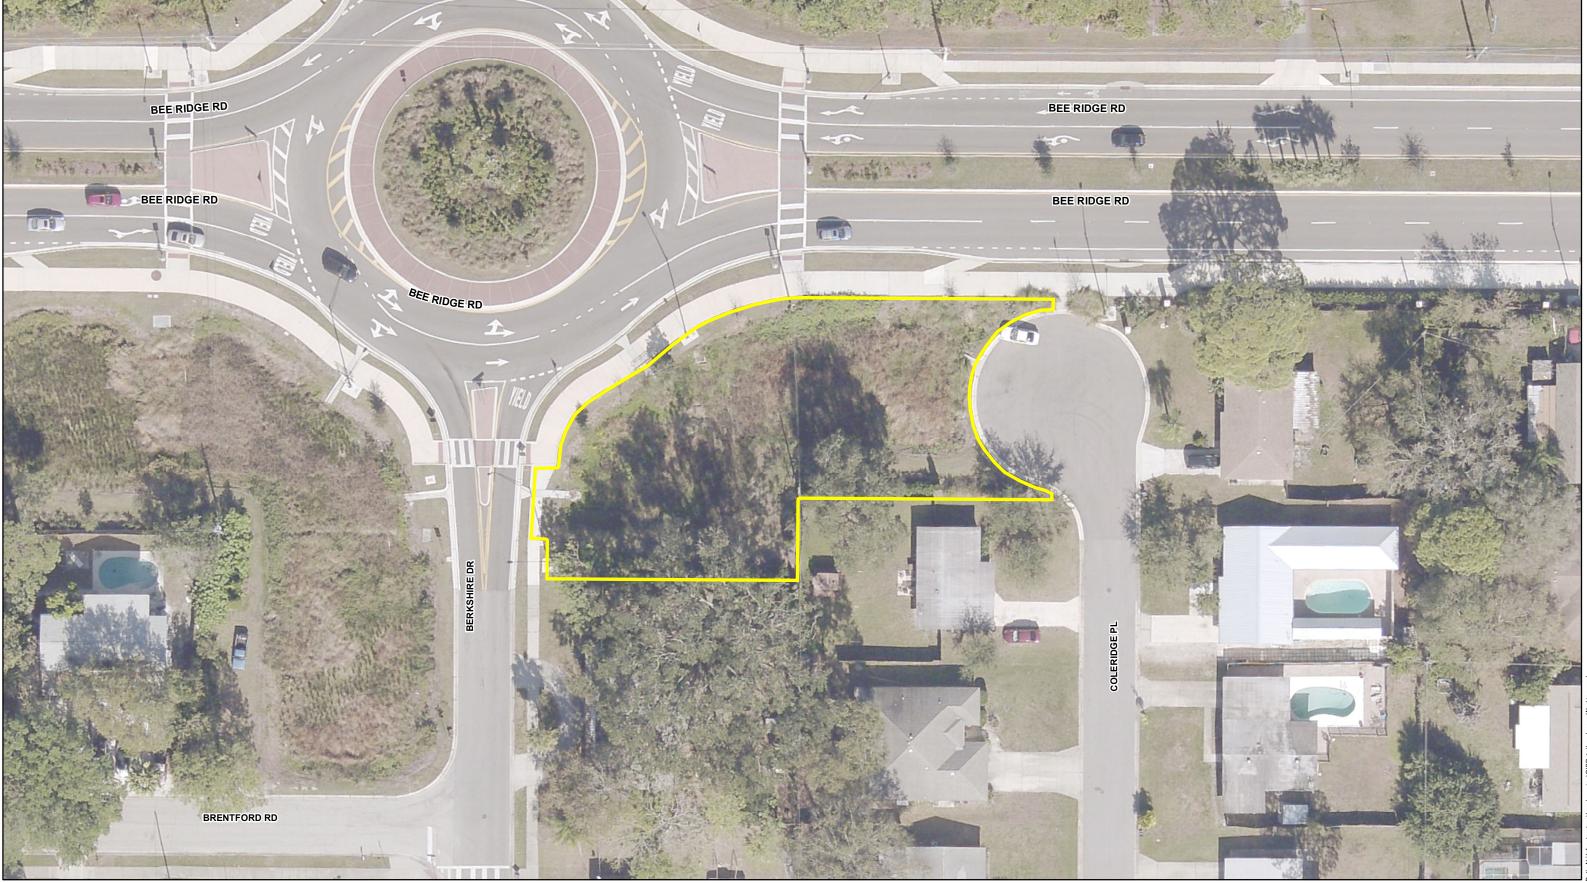

## Asset Seg NameBee Ridge RdAsset NameBeeRidge\_Fut\_08

From:Mauna Loa BlvdTo:Bee Ridge Ext

Aerial Imagery Provided by Pictometry International: Sarasota County, FL January 2018 4" Resolution N.A.D. 1983 HARN State Plane Florida West FIPS 0902 (U.S. Survey Feet)

## GIS Area 18019.58 Sq Ft

Map published using ArcGIS 10.x by ploomis on Friday, April 6, 2018 This map is produced from Sarasota County GIS, and is representative information only. The County does not warranty, guarantee, or assume any responsibility for geographic information completeness and/or accuracy. This map should not be used as guide for navigation. Copyright © SCGIS 2018