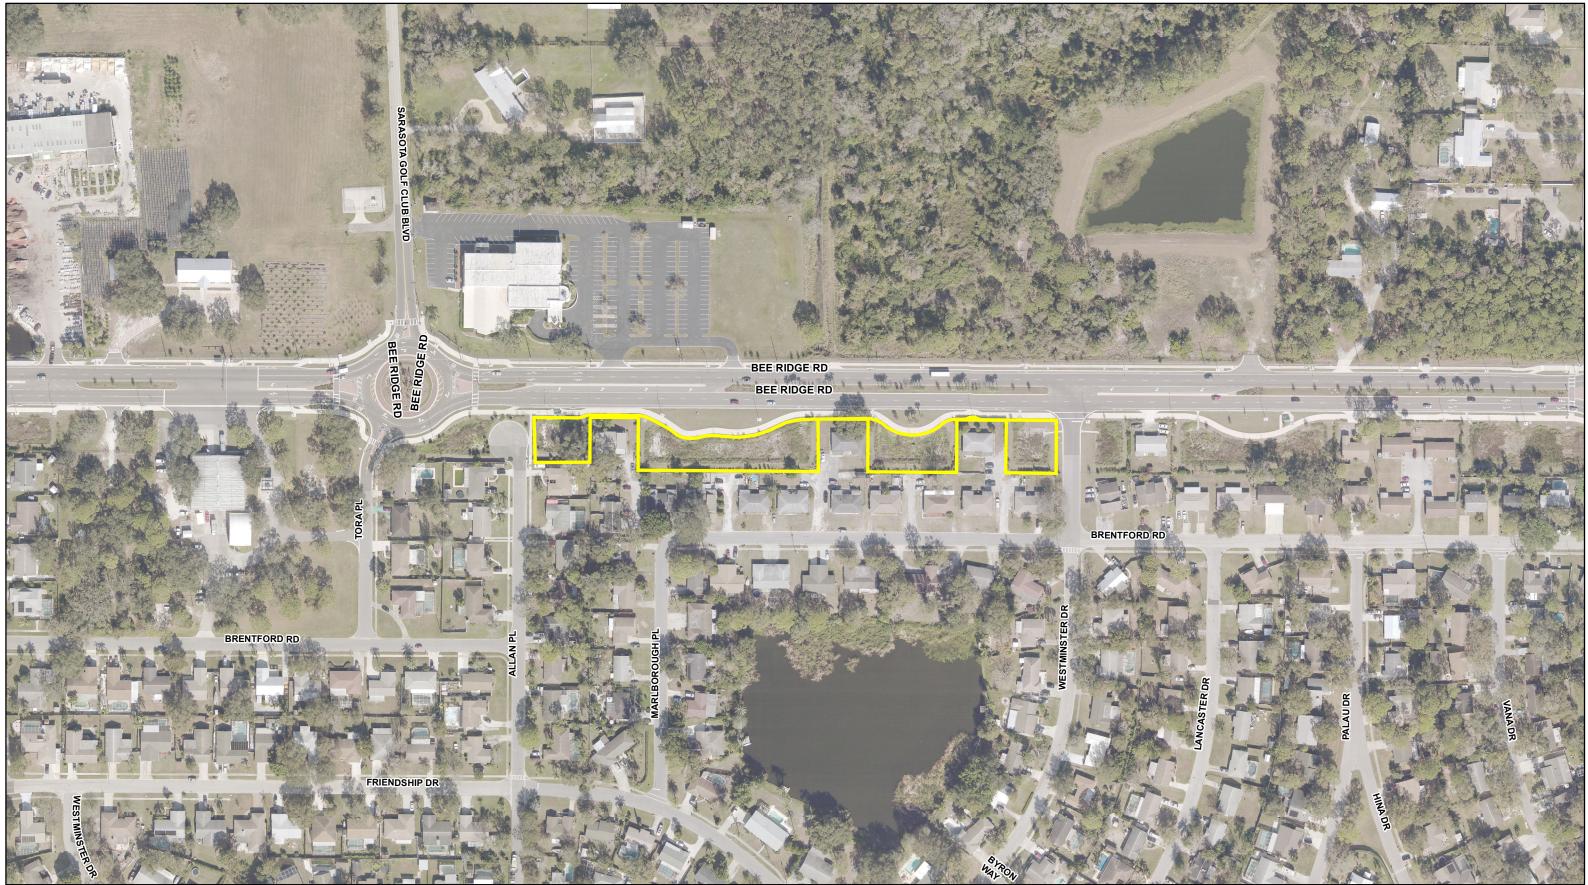

## Asset Seg Name Bee Ridge Rd Asset Name BeeRidge\_Fut\_14

From: Mauna Loa Blvd To: Bee Ridge Ext

Aerial Imagery Provided by Pictometry International: Sarasota County, FL January 2018 4\* Resolution N.A.D. 1983 HARN State Plane Florida West FIPS 0902 (U.S. Survey Feet)

## GIS Area 66850.86 Sq Ft

Map published using ArcGIS 10.x by ploomis on Friday, April 6, 2018 This map is produced from Sarasota County GIS, and is representative information only. The County does not warrantly, guarantee, or assume any responsibility for geographic information completeness and/or accuracy. This map should not be used as guide for navigation. Copyright © SCGIS 2018