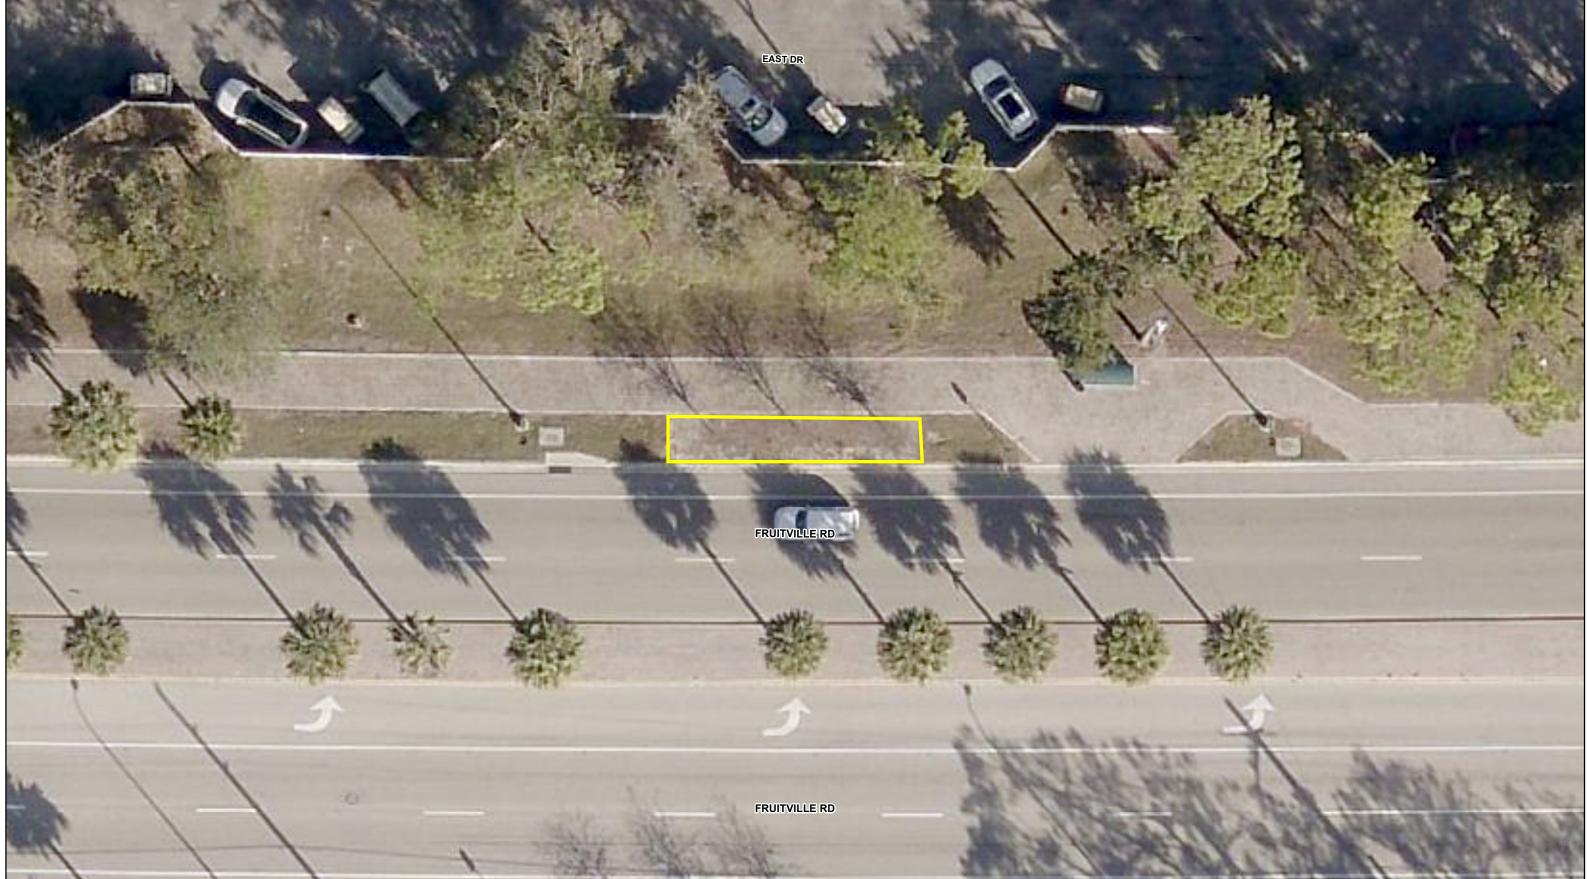

## GIS Area 366.82 Sq Ft

Map published using ArcGIS 10.x by ploomis on Wednesday, October 24, 2013 This map is produced from Sarasota County GIS, and is representative information only. The County does not warranty, guarantee, or assume any responsibility for geographic information completeness and/or accuracy. This map should not be used as guide for navigation. Copyright © SCGIS 2018