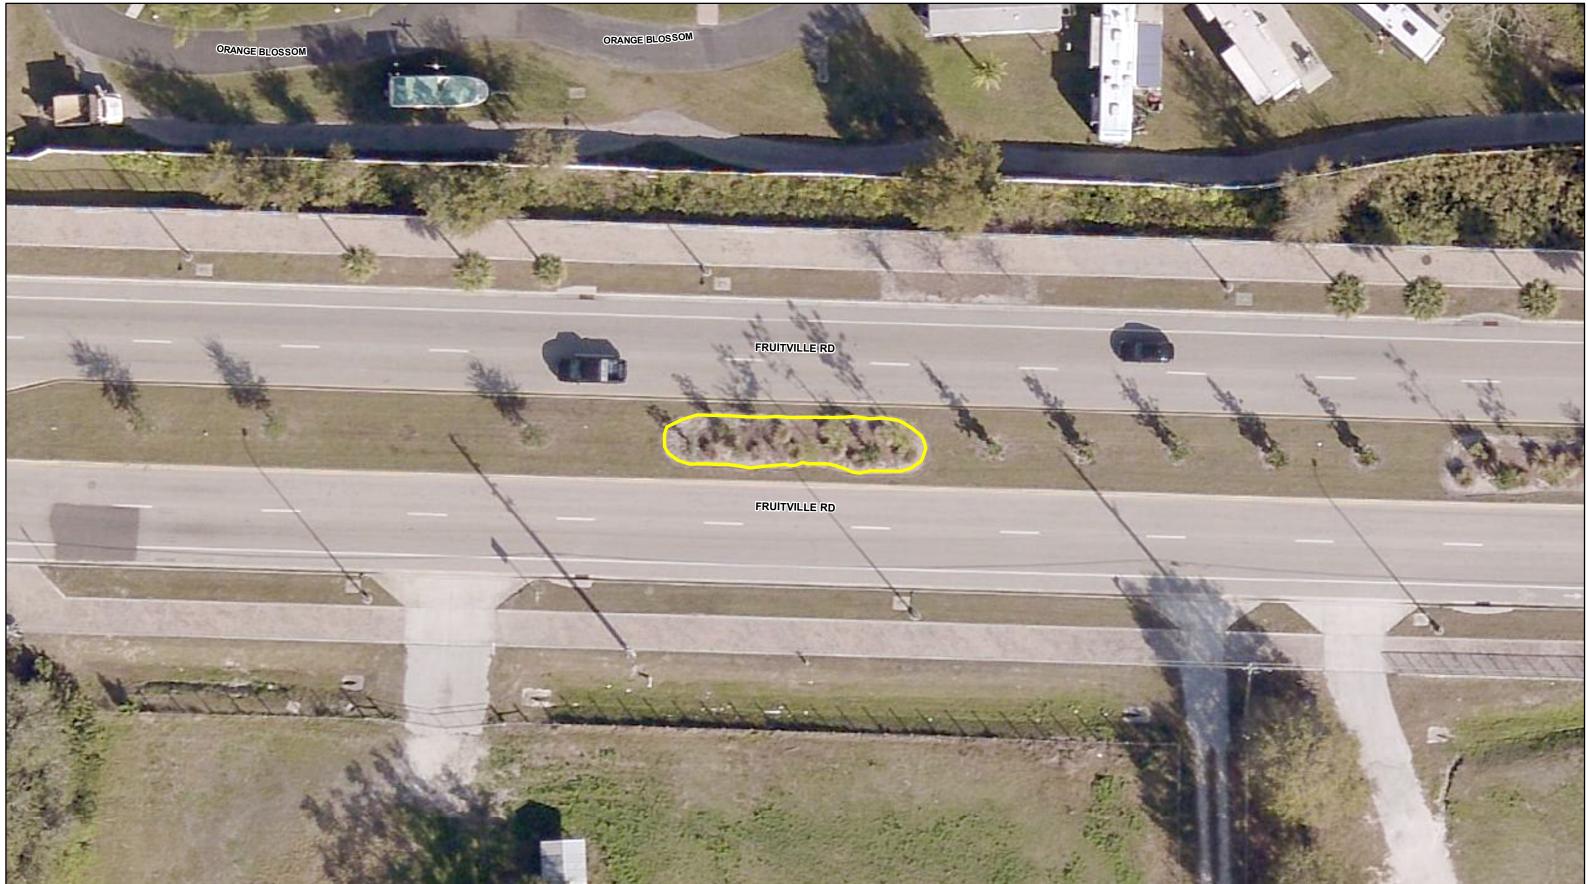

## GIS Area 956.51 Sq Ft

Map published using ArcGIS 10.x by ploomis on Wednesday, October 24, 2018 This map is produced from Sarasota County GIS, and is representative information only. The County does not warranty, guarantee, or assume any responsibility for geographic information completeness and/or accuracy. This map should not be used as guide for navigation. Copyright © SCGIS 2018