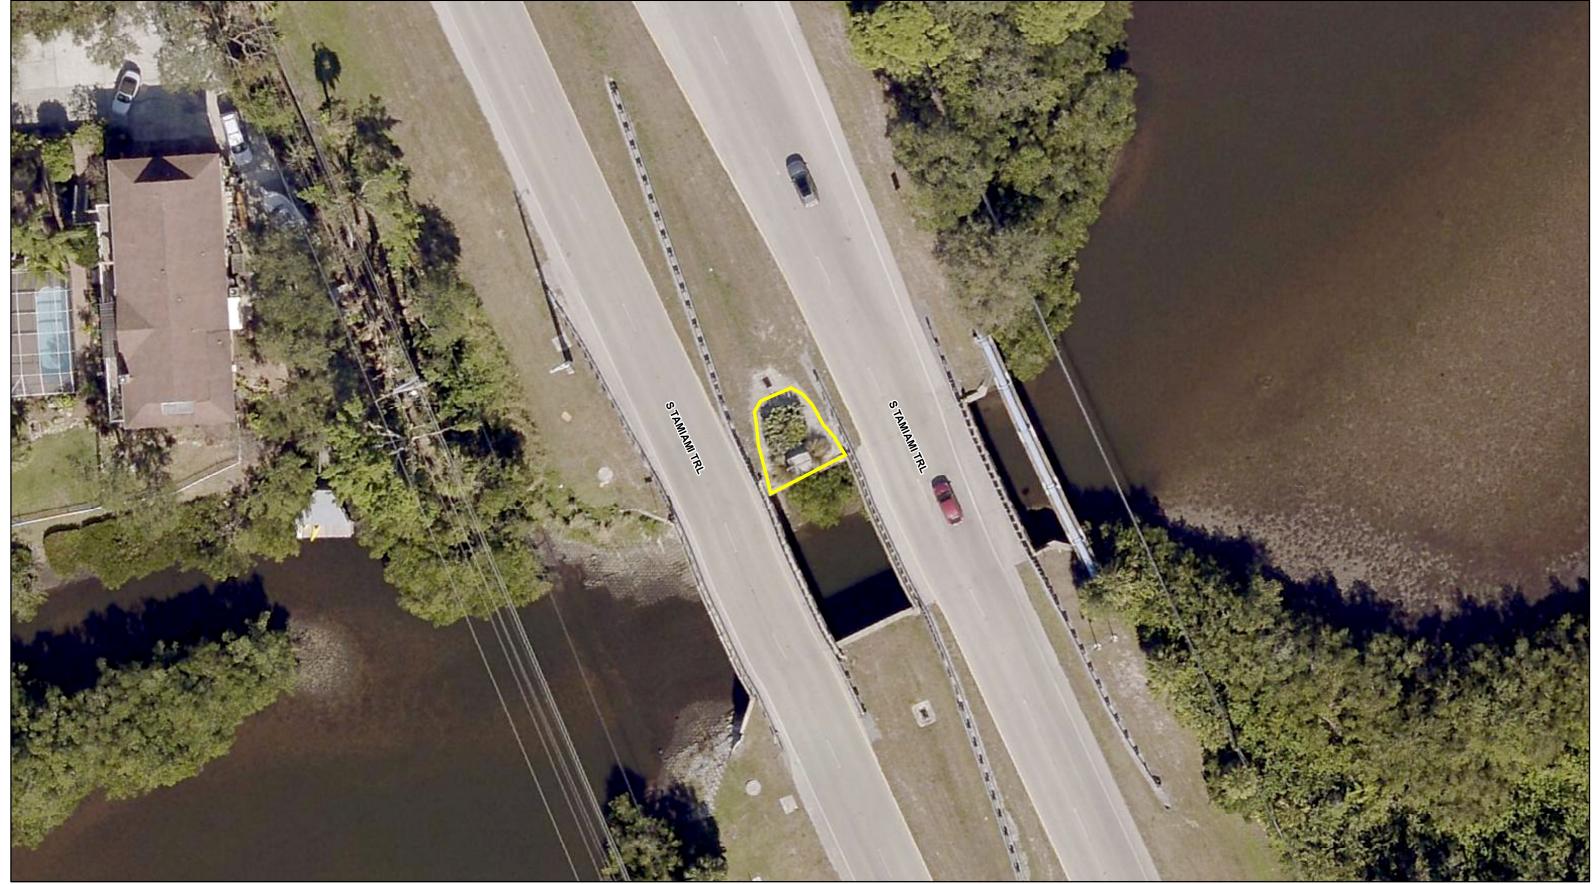

Asset NameNokomis\_Welcome\_Sign\_NAssets NumberNokomis\_Welcome\_Sign\_N

From: Nokomis Sign North To: Shoreland Dr

w 🏵

80

40

Aerial Imagery Provided by Pictometry International: Sarasota County, FL January 2018 4\* Resolution N.A.D. 1983 HARN State Plane Florida West FIPS 0902 (U.S. Survey Feet)