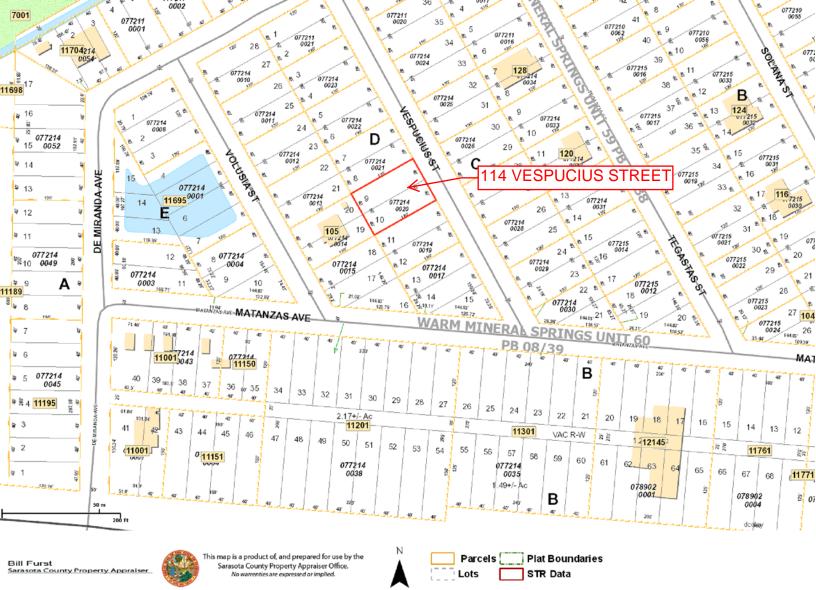

## ADDRESSING MEMORANDUM

Date: 03/27/15

RE: LOTS 9 & 10 BLK D WARM MINERAL SPRINGS UNIT 59; PID 0772140020; 26-39S-20E

Recently, our office received a request for an address for single family home on this property. Please see attached site plans. Below are our findings and standards for addressing.

## Correct Addresses: 114 Vespucius Street

Please adhere to the following when placing address numbers on the structure:

- Address numbers shall be of a legible type and style, in Arabic numerals; script is prohibited.
- Every owner shall display on the building front where the entrance is located, in a color contrasting with that of the building exterior.
- All address numbers shall be constructed of a reflective material, be at least a minimum of 48 inches above ground level, and unobstructed from view during daylight or at night hours.
- Addresses numbers shall be a minimum height of six inches for commercial and four inches in height for residential.