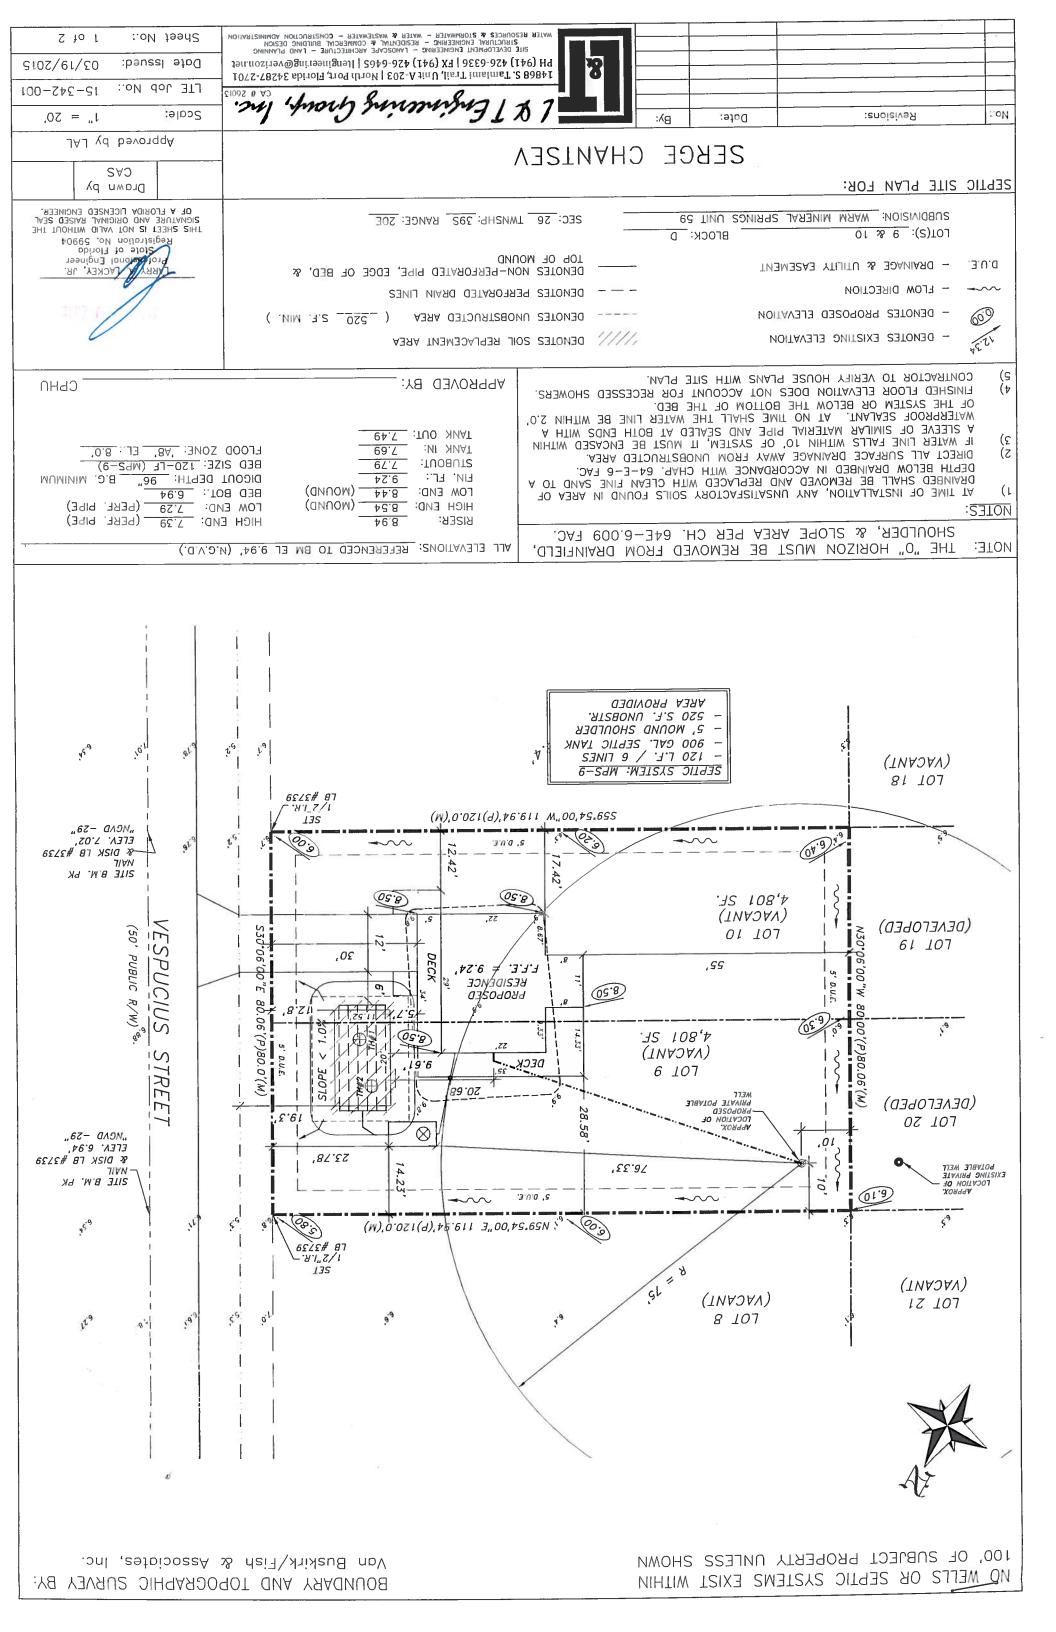

## ADDRESSING MEMORANDUM

Date: 03/27/15

RE: LOTS 9 & 10 BLK D WARM MINERAL SPRINGS UNIT 59; PID 0772140020; 26-39S-20E

Recently, our office received a request for an address for single family home on this property. Please see attached site plans. Below are our findings and standards for addressing.