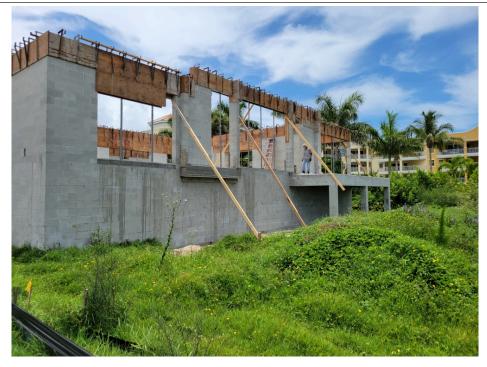

If using the Elevation Certificate to obtain NFIP flood insurance, affix at least 2 building photographs below according to the instructions for Item A6. Identify all photographs with date taken; "Front View" and "Rear View"; and, if required, "Right Side View" and "Left Side View." When applicable, photographs must show the foundation with representative examples of the flood openings or vents, as indicated in Section A8. If submitting more photographs than will fit on this page, use the Continuation Page.

Photo One Caption Clear Photo One

Photo Two Caption Clear Photo Two