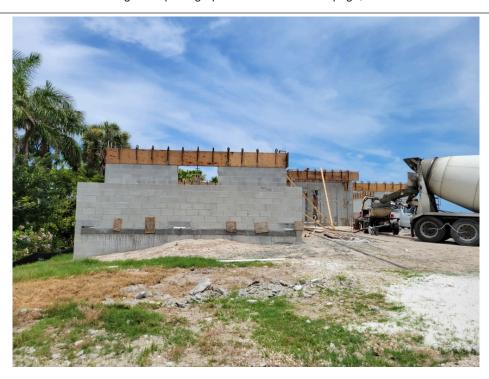

If using the Elevation Certificate to obtain NFIP flood insurance, affix at least 2 building photographs below according to the instructions for Item A6. Identify all photographs with date taken; "Front View" and "Rear View"; and, if required, "Right Side View" and "Left Side View." When applicable, photographs must show the foundation with representative examples of the flood openings or vents, as indicated in Section A8. If submitting more photographs than will fit on this page, use the Continuation Page.

Photo One Caption Clear Photo One

Photo Two Caption Clear Photo Two