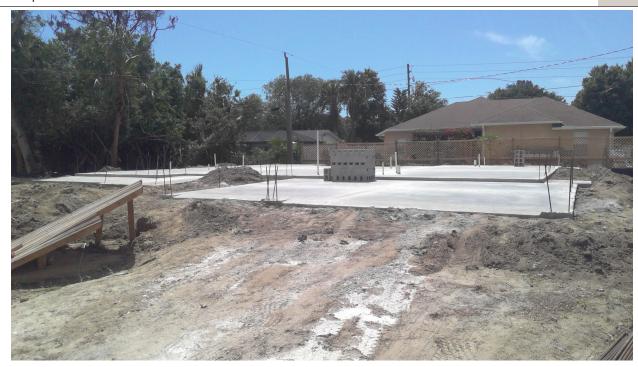

#### **BUILDING PHOTOGRAPHS**

If using the Elevation Certificate to obtain NFIP flood insurance, affix at least 2 building photographs below according to the instructions for Item A6. Identify all photographs with date taken; "Front View" and "Rear View"; and, if required, "Right Side View" and "Left Side View." When applicable, photographs must show the foundation with representative examples of the flood openings or vents, as indicated in Section A8. If submitting more photographs than will fit on this page, use the Continuation Page.

Photo One Caption Clear Photo One

Photo Two Caption Clear Photo Two