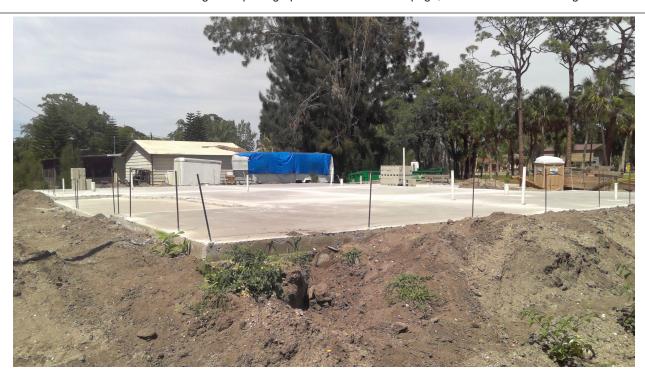

#### **BUILDING PHOTOGRAPHS**

If using the Elevation Certificate to obtain NFIP flood insurance, affix at least 2 building photographs below according to the instructions for Item A6. Identify all photographs with date taken; "Front View" and "Rear View"; and, if required, "Right Side View" and "Left Side View." When applicable, photographs must show the foundation with representative examples of the flood openings or vents, as indicated in Section A8. If submitting more photographs than will fit on this page, use the Continuation Page.

Photo One Caption Clear Photo One

Photo Two Caption Clear Photo Two