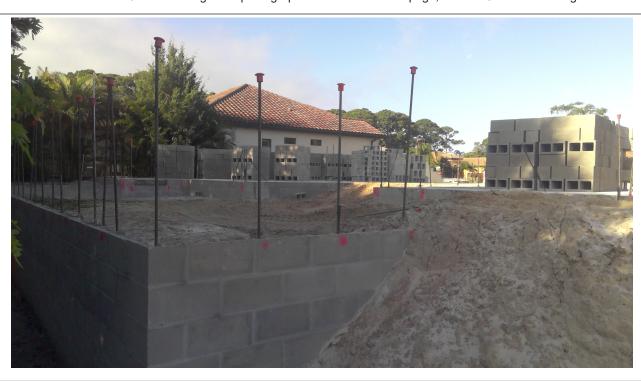

#### **BUILDING PHOTOGRAPHS**

**ELEVATION CERTIFICATE** 

See Instructions for Item A6.

OMB No. 1660-0008

Expiration Date: November 30, 2022

| IMPORTANT: In these spaces, of                                                                                        | FOR INSURANCE COMPANY USE |          |                     |  |
|-----------------------------------------------------------------------------------------------------------------------|---------------------------|----------|---------------------|--|
| Building Street Address (including Apt., Unit, Suite, and/or Bldg. No.) or P.O. Route and Box No. 16872 FULL SAIL WAY |                           |          | Policy Number:      |  |
| City                                                                                                                  | State                     | ZIP Code | Company NAIC Number |  |
| NOKOMIS                                                                                                               | Florida                   | 34275    |                     |  |

If using the Elevation Certificate to obtain NFIP flood insurance, affix at least 2 building photographs below according to the instructions for Item A6. Identify all photographs with date taken; "Front View" and "Rear View"; and, if required, "Right Side View" and "Left Side View." When applicable, photographs must show the foundation with representative examples of the flood openings or vents, as indicated in Section A8. If submitting more photographs than will fit on this page, use the Continuation Page.

Photo One Caption Clear Photo One

Photo Two Caption Clear Photo Two