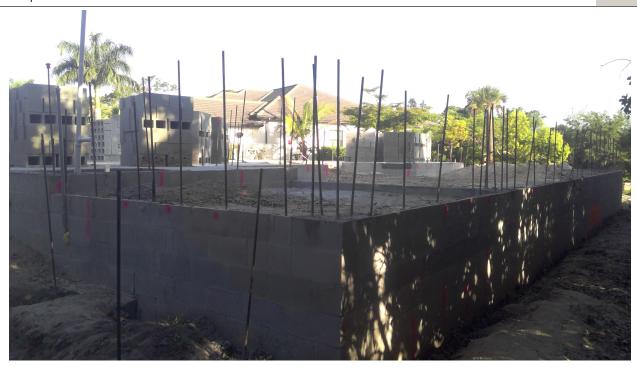

#### **BUILDING PHOTOGRAPHS**

**ELEVATION CERTIFICATE** 

See Instructions for Item A6.

OMB No. 1660-0008

Expiration Date: November 30, 2022

| IMPORTANT: In these spaces, of                                                                                        | FOR INSURANCE COMPANY USE |          |                     |  |
|-----------------------------------------------------------------------------------------------------------------------|---------------------------|----------|---------------------|--|
| Building Street Address (including Apt., Unit, Suite, and/or Bldg. No.) or P.O. Route and Box No. 16872 FULL SAIL WAY |                           |          | Policy Number:      |  |
| City                                                                                                                  | State                     | ZIP Code | Company NAIC Number |  |
| NOKOMIS                                                                                                               | Florida                   | 34275    |                     |  |

If using the Elevation Certificate to obtain NFIP flood insurance, affix at least 2 building photographs below according to the instructions for Item A6. Identify all photographs with date taken; "Front View" and "Rear View"; and, if required, "Right Side View" and "Left Side View." When applicable, photographs must show the foundation with representative examples of the flood openings or vents, as indicated in Section A8. If submitting more photographs than will fit on this page, use the Continuation Page.

Photo One Caption Clear Photo One

Photo Two Caption Clear Photo Two