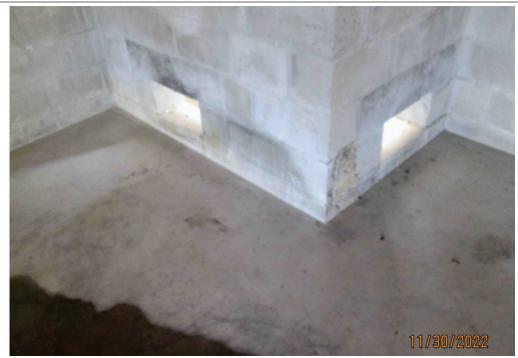

#### BUILDING PHOTOGRAPHS Continuation Page

OMB No. 1660-0008 Expiration Date: November 30, 2022

|                                                                                                                     |                           | 9        | ,                   |
|---------------------------------------------------------------------------------------------------------------------|---------------------------|----------|---------------------|
| IMPORTANT: In these spaces, copy th                                                                                 | FOR INSURANCE COMPANY USE |          |                     |
| Building Street Address (including Apt., Unit, Suite, and/or Bldg. No.) or P.O. Route and Box No. 2601 BROAD STREET |                           |          | Policy Number:      |
| City                                                                                                                | State                     | ZIP Code | Company NAIC Number |
| NOKOMIS                                                                                                             | Florida                   | 34275    |                     |

If submitting more photographs than will fit on the preceding page, affix the additional photographs below. Identify all photographs with: date taken; "Front View" and "Rear View"; and, if required, "Right Side View" and "Left Side View." When applicable, photographs must show the foundation with representative examples of the flood openings or vents, as indicated in Section A8.

Photo Three Caption TYPICAL FLOW-THRU VENTS

Photo Three

Clear Photo Three

Photo Four

Photo Four

Clear Photo Four