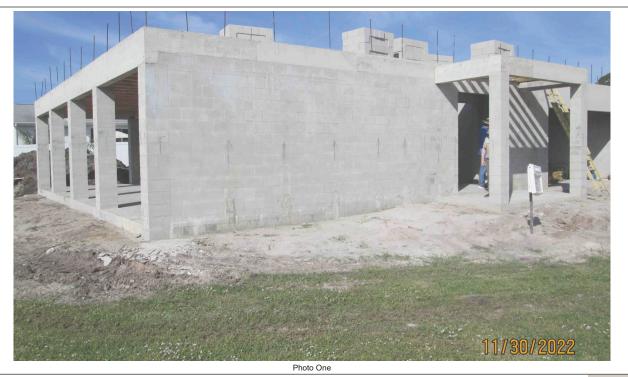

### **BUILDING PHOTOGRAPHS**

See Instructions for Item A6.

OMB No. 1660-0008 Expiration Date: November 30, 2022

| IMPORTANT: In these spaces, copy the corresponding information from Section A.                                      |         |          | FOR INSURANCE COMPANY USE |
|---------------------------------------------------------------------------------------------------------------------|---------|----------|---------------------------|
| Building Street Address (including Apt., Unit, Suite, and/or Bldg. No.) or P.O. Route and Box No. 2601 BROAD STREET |         |          | Policy Number:            |
| City                                                                                                                | State   | ZIP Code | Company NAIC Number       |
| NOKOMIS                                                                                                             | Florida | 34275    |                           |

If using the Elevation Certificate to obtain NFIP flood insurance, affix at least 2 building photographs below according to the instructions for Item A6. Identify all photographs with date taken; "Front View" and "Rear View"; and, if required, "Right Side View" and "Left Side View." When applicable, photographs must show the foundation with representative examples of the flood openings or vents, as indicated in Section A8. If submitting more photographs than will fit on this page, use the Continuation Page.

Photo One Caption FRONT VIEW

Clear Photo One