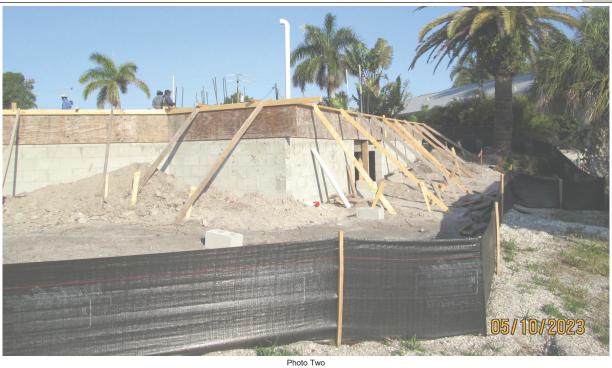

#### **BUILDING PHOTOGRAPHS**

ELEVATION CERTIFICATE

See Instructions for Item A6.

OMB No. 1660-0008

Expiration Date: November 30, 2022

| IMPORTANT: In these spaces, copy the corresponding information from Section A.                                         |                  |                   | FOR INSURANCE COMPANY USE |
|------------------------------------------------------------------------------------------------------------------------|------------------|-------------------|---------------------------|
| Building Street Address (including Apt., Unit, Suite, and/or Bldg. No.) or P.O. Route and Box No. 5053 SANDY SHORE AVE |                  | Policy Number:    |                           |
| City<br>SARASOTA                                                                                                       | State<br>Florida | ZIP Code<br>34242 | Company NAIC Number       |

If using the Elevation Certificate to obtain NFIP flood insurance, affix at least 2 building photographs below according to the instructions for Item A6. Identify all photographs with date taken; "Front View" and "Rear View"; and, if required, "Right Side View" and "Left Side View." When applicable, photographs must show the foundation with representative examples of the flood openings or vents, as indicated in Section A8. If submitting more photographs than will fit on this page, use the Continuation Page.

Photo One

Photo One Caption FRONT VIEW

Clear Photo One

Photo Two Caption REAR VIEW

Clear Photo Two