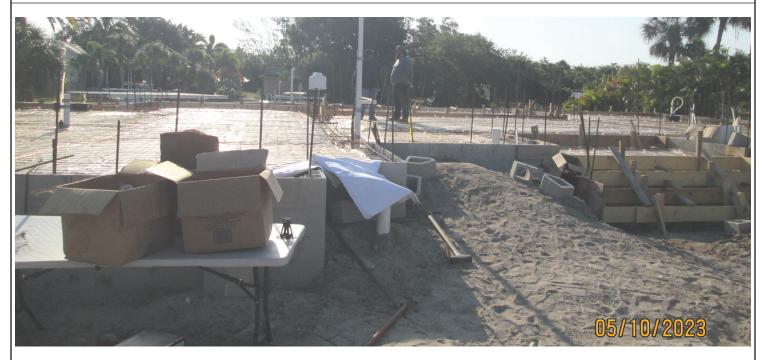

#### **BUILDING PHOTOGRAPHS**

ELEVATION CERTIFICATE

See Instructions for Item A6.

OMB No. 1660-0008

Expiration Date: November 30, 2022

| IMPORTANT: In these spaces, copy the corresponding information from Section A.                                         |                  |                   | FOR INSURANCE COMPANY USE |
|------------------------------------------------------------------------------------------------------------------------|------------------|-------------------|---------------------------|
| Building Street Address (including Apt., Unit, Suite, and/or Bldg. No.) or P.O. Route and Box No. 5053 SANDY SHORE AVE |                  | Policy Number:    |                           |
| City<br>SARASOTA                                                                                                       | State<br>Florida | ZIP Code<br>34242 | Company NAIC Number       |

If using the Elevation Certificate to obtain NFIP flood insurance, affix at least 2 building photographs below according to the instructions for Item A6. Identify all photographs with date taken; "Front View" and "Rear View"; and, if required, "Right Side View" and "Left Side View." When applicable, photographs must show the foundation with representative examples of the flood openings or vents, as indicated in Section A8. If submitting more photographs than will fit on this page, use the Continuation Page.

Photo One

Photo One Caption FRONT VIEW

Clear Photo One

Photo Two Caption REAR VIEW

Clear Photo Two