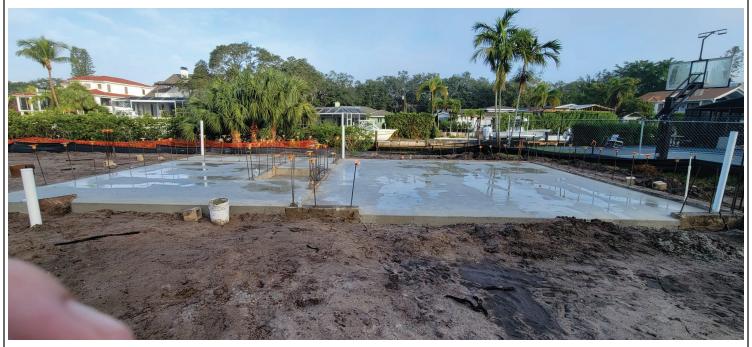

#### **BUILDING PHOTOGRAPHS**

**ELEVATION CERTIFICATE** 

See Instructions for Item A6.

OMB No. 1660-0008

Expiration Date: November 30, 2022

| IMPORTANT: In these spaces, co                            | FOR INSURANCE COMPANY USE |          |                     |
|-----------------------------------------------------------|---------------------------|----------|---------------------|
| Building Street Address (including 1401 KENILWORTH STREET | Policy Number:            |          |                     |
| City                                                      | State                     | ZIP Code | Company NAIC Number |
| SARASOTA                                                  | Florida                   | 34231    |                     |

If using the Elevation Certificate to obtain NFIP flood insurance, affix at least 2 building photographs below according to the instructions for Item A6. Identify all photographs with date taken; "Front View" and "Rear View"; and, if required, "Right Side View" and "Left Side View." When applicable, photographs must show the foundation with representative examples of the flood openings or vents, as indicated in Section A8. If submitting more photographs than will fit on this page, use the Continuation Page.

Photo One

Photo One Caption Clear Photo One

Photo Two

Photo Two Caption Clear Photo Two