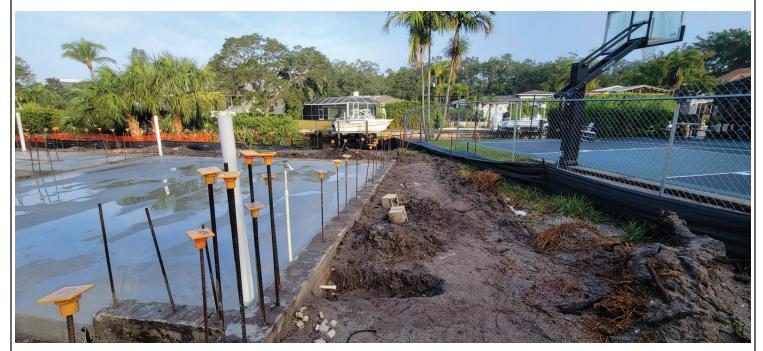

#### **BUILDING PHOTOGRAPHS**

**ELEVATION CERTIFICATE** 

See Instructions for Item A6.

OMB No. 1660-0008

Expiration Date: November 30, 2022

| IMPORTANT: In these spaces, co                            | FOR INSURANCE COMPANY USE |          |                     |
|-----------------------------------------------------------|---------------------------|----------|---------------------|
| Building Street Address (including 1401 KENILWORTH STREET | Policy Number:            |          |                     |
| City                                                      | State                     | ZIP Code | Company NAIC Number |
| SARASOTA                                                  | Florida                   | 34231    |                     |

If using the Elevation Certificate to obtain NFIP flood insurance, affix at least 2 building photographs below according to the instructions for Item A6. Identify all photographs with date taken; "Front View" and "Rear View"; and, if required, "Right Side View" and "Left Side View." When applicable, photographs must show the foundation with representative examples of the flood openings or vents, as indicated in Section A8. If submitting more photographs than will fit on this page, use the Continuation Page.

Photo One

Photo One Caption Clear Photo One

Photo Two

Photo Two Caption Clear Photo Two