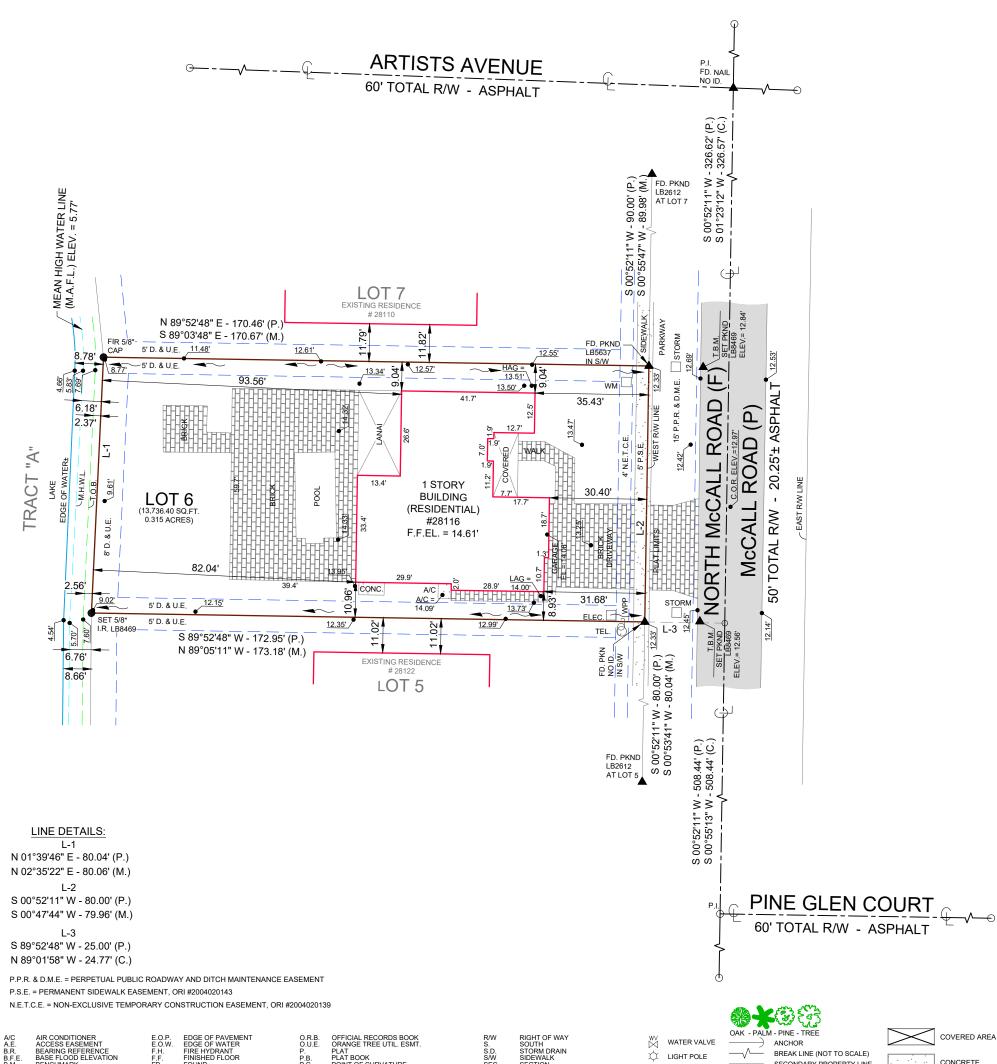

## FINAL SURVEY WITH DRAINAGE ELEVATIONS

THE MEAN HIGH WATER LEVEL WAS MEASURED AT THE WATERMARK ON THE GRASS ON THE SLOPE OF THE CANAL. WE REQUESTED THAT INFORMATION TO THE DEPARTMENT OF ENVIRONMENT AND HAVE NOT RECEIVE A RESPONSE.