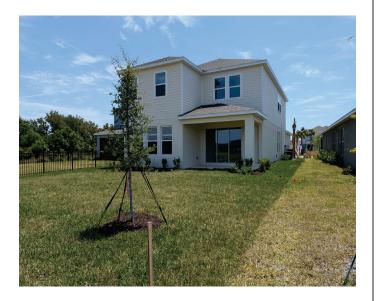

| SECTION A - PROPERTY INFORMATION                                                                                                                            | FOR INSURANCE COMPANY USE    |  |  |  |
|-------------------------------------------------------------------------------------------------------------------------------------------------------------|------------------------------|--|--|--|
| A1. Building Owner's Name: Taylor Morrison                                                                                                                  | Policy Number:               |  |  |  |
| A2. Building Street Address (including Apt., Unit, Suite, and/or Bldg. No.) or P.O. Route and Box No.: 5686 Equator Court                                   | Company NAIC Number:         |  |  |  |
| City: Nokomis State: Florida                                                                                                                                | ZIP Code: 34275              |  |  |  |
| A3. Property Description (e.g., Lot and Block Numbers or Legal Description) and/or Tax Parcel Nul<br>Lot 257, Sorrento Phase II                             | mber:                        |  |  |  |
| A4. Building Use (e.g., Residential, Non-Residential, Addition, Accessory, etc.): Residential                                                               |                              |  |  |  |
| A5. Latitude/Longitude: Lat. 27° 9'54.41"N Long. 82°27'33.00"W Horizontal Datum: N                                                                          | NAD 1927                     |  |  |  |
| A6. Attach at least two and when possible four clear photographs (one for each side) of the building                                                        | g (see Form pages 7 and 8).  |  |  |  |
| A7. Building Diagram Number: 1B                                                                                                                             |                              |  |  |  |
| A8. For a building with a crawlspace or enclosure(s):                                                                                                       |                              |  |  |  |
| a) Square footage of crawlspace or enclosure(s): N/A sq. ft.                                                                                                |                              |  |  |  |
| b) Is there at least one permanent flood opening on two different sides of each enclosed area?                                                              | Yes ■ No □ N/A               |  |  |  |
| c) Enter number of permanent flood openings in the crawlspace or enclosure(s) within 1.0 foot Non-engineered flood openings: 0 Engineered flood openings: 0 | above adjacent grade:        |  |  |  |
| d) Total net open area of non-engineered flood openings in A8.c: N/A sq. in.                                                                                |                              |  |  |  |
| e) Total rated area of engineered flood openings in A8.c (attach documentation – see Instruction                                                            | ons): N/A sq. ft.            |  |  |  |
| f) Sum of A8.d and A8.e rated area (if applicable – see Instructions): N/A sq. ft.                                                                          |                              |  |  |  |
| A9. For a building with an attached garage:                                                                                                                 |                              |  |  |  |
| a) Square footage of attached garage: 455 sq. ft.                                                                                                           |                              |  |  |  |
| b) Is there at least one permanent flood opening on two different sides of the attached garage                                                              | ? ☐ Yes ■ No ☐ N/A           |  |  |  |
| c) Enter number of permanent flood openings in the attached garage within 1.0 foot above adj. Non-engineered flood openings: 0 Engineered flood openings: 0 | acent grade:<br>-            |  |  |  |
| d) Total net open area of non-engineered flood openings in A9.c: N/A sq. in.                                                                                |                              |  |  |  |
| e) Total rated area of engineered flood openings in A9.c (attach documentation – see Instruction                                                            | ons): N/A sq. ft.            |  |  |  |
| f) Sum of A9.d and A9.e rated area (if applicable – see Instructions): N/A sq. ft.                                                                          |                              |  |  |  |
| SECTION B - FLOOD INSURANCE RATE MAP (FIRM) INFORMATION                                                                                                     |                              |  |  |  |
| B1.a. NFIP Community Name: Sarasota County Unincorporated Areas B1.b. NFIP Community Ide                                                                    | entification Number: 125144  |  |  |  |
| B2. County Name: Sarasota B3. State: Florida B4. Map/Panel No.:                                                                                             | 12115C0237 B5. Suffix: G     |  |  |  |
| B6. FIRM Index Date: 3/27/2024 B7. FIRM Panel Effective/Revised Date: 3/27/202                                                                              | 4                            |  |  |  |
| B8. Flood Zone(s): X B9. Base Flood Elevation(s) (BFE) (Zone AO, use                                                                                        | Base Flood Depth): N/A       |  |  |  |
| B10. Indicate the source of the BFE data or Base Flood Depth entered in Item B9:  FIS FIRM Community Determined Other:                                      |                              |  |  |  |
| B11. Indicate elevation datum used for BFE in Item B9: ☐ NGVD 1929 ■ NAVD 1988 ☐ Other                                                                      | -/Source:                    |  |  |  |
| B12. Is the building located in a Coastal Barrier Resources System (CBRS) area or Otherwise Prot Designation Date:                                          | ected Area (OPA)? ☐ Yes ■ No |  |  |  |
| B13. Is the building located seaward of the Limit of Moderate Wave Action (LiMWA)?                                                                          | No                           |  |  |  |