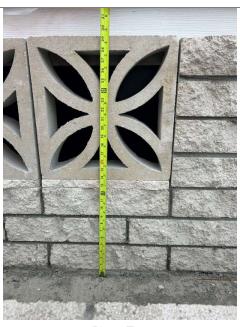

Photo One

Photo One Caption: 8" x 16" metal screened flood vent (typical) 04/02/2024

Clear Photo One

Photo Two

Photo Two Caption: 16" x 16" decorative concrete flow through (typical) 04-02-2024

Clear Photo Two