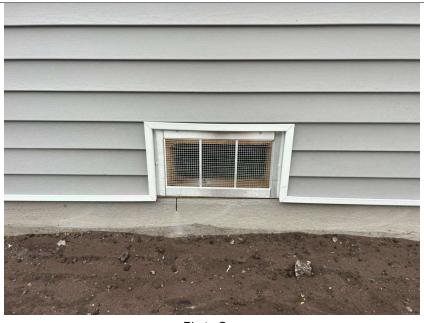

Photo One

Photo One Caption: 8" x 16" metal screened flood vent (typical) 04/02/2024

Clear Photo One

Photo Two

Photo Two Caption: 16" x 16" decorative concrete flow through (typical) 04-02-2024

Clear Photo Two