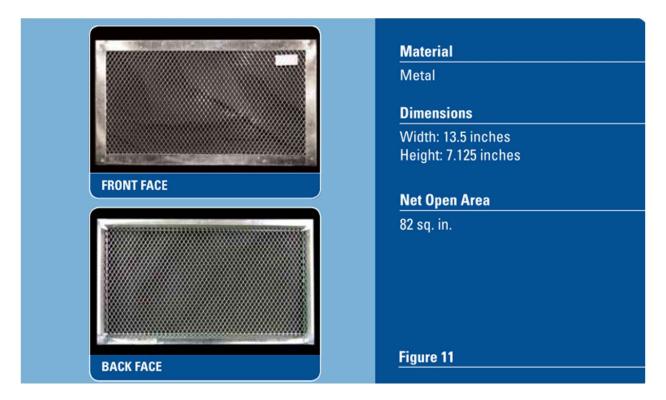

# Non-Engineered Vent Calculations: 3901 Bahia Vista St\_ Lot 706

| Н     | w    | Sq in | Net open<br>area Sq in | net open<br>per sq in | Net<br>open<br>areas | # vents | Total            |
|-------|------|-------|------------------------|-----------------------|----------------------|---------|------------------|
| 7.125 | 13.5 | 96    | 82                     | 0.854167              | 82                   | From Ve | nt guide         |
| 8     | 16   | 128   |                        |                       | 109                  | 2       | <mark>218</mark> |

Source: Non-Engineered Opening Guide, Vol 1/January 2015

**A8d)** 20 (16"x16") non-engineered decorative concrete block openings higher than 1ft from ground, and 2 metal screened flood vents meeting the requirements of TB 1 provide 1 sf of rated area for each sq in of net open area of the 110 sf storage area: Dimensions =2(8"x16") =128 sq in. Best estimated net area of openings = 109 sq in each. Total net area of flood openings: 218 sf. Storage room floor elevation of 17.3 ft (NAVD 1988).