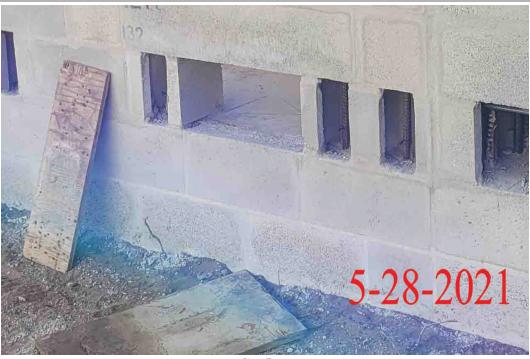

If submitting more photographs than will fit on the preceding page, affix the additional photographs below. Identify all photographs with: date taken; "Front View" and "Rear View"; and, if required, "Right Side View" and "Left Side View." When applicable, photographs must show the foundation with representative examples of the flood openings or vents, as indicated in Section A8.

Photo Three

Photo Three Caption TYPICAL FLOW-THRU VENT

Clear Photo Three

**Photo Four** 

Photo Four

Photo Four Caption Clear Photo Four