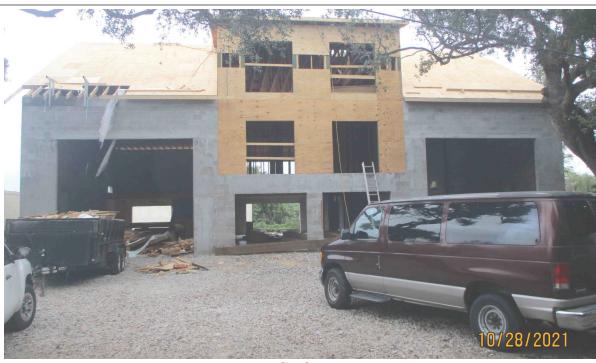

If using the Elevation Certificate to obtain NFIP flood insurance, affix at least 2 building photographs below according to the instructions for Item A6. Identify all photographs with date taken; "Front View" and "Rear View"; and, if required, "Right Side View" and "Left Side View." When applicable, photographs must show the foundation with representative examples of the flood openings or vents, as indicated in Section A8. If submitting more photographs than will fit on this page, use the Continuation Page.

Photo One

Photo One Caption FRONT VIEW

Clear Photo One

Photo Two

Photo Two Caption REAR VIEW

Clear Photo Two