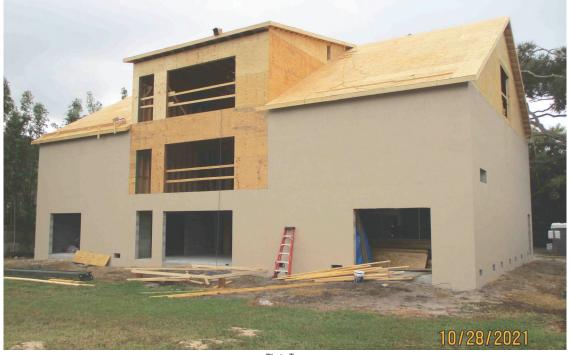

If using the Elevation Certificate to obtain NFIP flood insurance, affix at least 2 building photographs below according to the instructions for Item A6. Identify all photographs with date taken; "Front View" and "Rear View"; and, if required, "Right Side View" and "Left Side View." When applicable, photographs must show the foundation with representative examples of the flood openings or vents, as indicated in Section A8. If submitting more photographs than will fit on this page, use the Continuation Page.

Photo One

Photo One Caption FRONT VIEW

Clear Photo One

Photo Two

Photo Two Caption REAR VIEW

Clear Photo Two