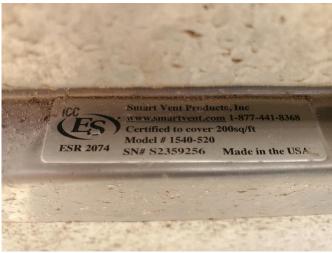

#### SMART VENT INSTALLED & VENT TAG 4/25/24

| Building Street Address (including Apt., Unit, Suite, and/or Bldg. No.) or P.O. Route and Bo<br>1541 LAKEVIEW PLACE                                                                                                                                                                                                                                                                                                                                                                                                                                                                                                                                                                                                                | x No.: FOR IN          | DR INSURANCE COMPANY USE           |  |  |  |
|------------------------------------------------------------------------------------------------------------------------------------------------------------------------------------------------------------------------------------------------------------------------------------------------------------------------------------------------------------------------------------------------------------------------------------------------------------------------------------------------------------------------------------------------------------------------------------------------------------------------------------------------------------------------------------------------------------------------------------|------------------------|------------------------------------|--|--|--|
| City: ENGLEWOOD State: FLORIDA ZIP Code: 3422                                                                                                                                                                                                                                                                                                                                                                                                                                                                                                                                                                                                                                                                                      | Policy N               | licy Number:                       |  |  |  |
| Older: Clate: | Compar                 | Company NAIC Number:               |  |  |  |
| SECTION C – BUILDING ELEVATION INFORMATION                                                                                                                                                                                                                                                                                                                                                                                                                                                                                                                                                                                                                                                                                         | (SURVEY REQUIR         | RED)                               |  |  |  |
| C1. Building elevations are based on:  Construction Drawings* Building Une *A new Elevation Certificate will be required when construction of the building is construction.                                                                                                                                                                                                                                                                                                                                                                                                                                                                                                                                                        | _                      | Finished Construction              |  |  |  |
| C2. Elevations – Zones A1–A30, AE, AH, AO, A (with BFE), VE, V1–V30, V (with BFE A99. Complete Items C2.a–h below according to the Building Diagram specified ir Benchmark Utilized: NGS BENCHMARK P-734, EL=6.10' Vertical Datum: N                                                                                                                                                                                                                                                                                                                                                                                                                                                                                               | Item A7. In Puerto Rio |                                    |  |  |  |
| Indicate elevation datum used for the elevations in items a) through h) below.  NGVD 1929 NAVD 1988 Other:                                                                                                                                                                                                                                                                                                                                                                                                                                                                                                                                                                                                                         |                        |                                    |  |  |  |
| Datum used for building elevations must be the same as that used for the BFE. Conversif Yes, describe the source of the conversion factor in the Section D Comments area.                                                                                                                                                                                                                                                                                                                                                                                                                                                                                                                                                          |                        | Yes No Check the measurement used: |  |  |  |
| a) Top of bottom floor (including basement, crawlspace, or enclosure floor):                                                                                                                                                                                                                                                                                                                                                                                                                                                                                                                                                                                                                                                       | 120 -                  | feet meters                        |  |  |  |
| b) Top of the next higher floor (see Instructions):                                                                                                                                                                                                                                                                                                                                                                                                                                                                                                                                                                                                                                                                                | N/A [                  | feet meters                        |  |  |  |
| c) Bottom of the lowest horizontal structural member (see Instructions):                                                                                                                                                                                                                                                                                                                                                                                                                                                                                                                                                                                                                                                           | N/A [                  | feet meters                        |  |  |  |
| d) Attached garage (top of slab):                                                                                                                                                                                                                                                                                                                                                                                                                                                                                                                                                                                                                                                                                                  | 7.4                    | feet meters                        |  |  |  |
| e) Lowest elevation of Machinery and Equipment (M&E) servicing the building (describe type of M&E and location in Section D Comments area):                                                                                                                                                                                                                                                                                                                                                                                                                                                                                                                                                                                        | 12.7[                  | ■ feet                             |  |  |  |
| f) Lowest Adjacent Grade (LAG) next to building:   Natural Finished                                                                                                                                                                                                                                                                                                                                                                                                                                                                                                                                                                                                                                                                | 6.7                    | feet meters                        |  |  |  |
| g) Highest Adjacent Grade (HAG) next to building:   Natural Finished                                                                                                                                                                                                                                                                                                                                                                                                                                                                                                                                                                                                                                                               | 7.3                    | feet meters                        |  |  |  |
| <ul> <li>h) Finished LAG at lowest elevation of attached deck or stairs, including structural<br/>support:</li> </ul>                                                                                                                                                                                                                                                                                                                                                                                                                                                                                                                                                                                                              | 67 -                   | feet meters                        |  |  |  |
| SECTION D – SURVEYOR, ENGINEER, OR ARCHIT                                                                                                                                                                                                                                                                                                                                                                                                                                                                                                                                                                                                                                                                                          | ECT CERTIFICATION      | ON                                 |  |  |  |
| This certification is to be signed and sealed by a land surveyor, engineer, or architect a information. I certify that the information on this Certificate represents my best efforts to false statement may be punishable by fine or imprisonment under 18 U.S. Code, Section                                                                                                                                                                                                                                                                                                                                                                                                                                                     | interpret the data ava |                                    |  |  |  |
| Were latitude and longitude in Section A provided by a licensed land surveyor?                                                                                                                                                                                                                                                                                                                                                                                                                                                                                                                                                                                                                                                     | es 🗌 No                |                                    |  |  |  |
| ■ Check here if attachments and describe in the Comments area.                                                                                                                                                                                                                                                                                                                                                                                                                                                                                                                                                                                                                                                                     |                        |                                    |  |  |  |
| Certifier's Name: JUSTIN D. GARNER License Number: 6896                                                                                                                                                                                                                                                                                                                                                                                                                                                                                                                                                                                                                                                                            |                        |                                    |  |  |  |
| Certifier's Name: JUSTIN D. GARNER  License Number: 6896  Title: PROFESSIONAL SURVEYOR AND MAPPER                                                                                                                                                                                                                                                                                                                                                                                                                                                                                                                                                                                                                                  |                        |                                    |  |  |  |
| Company Name: FLORIDA ENGINEERING & SURVEYING, LLC                                                                                                                                                                                                                                                                                                                                                                                                                                                                                                                                                                                                                                                                                 |                        |                                    |  |  |  |
| Address: 631 N. TAMIAMI TRAIL                                                                                                                                                                                                                                                                                                                                                                                                                                                                                                                                                                                                                                                                                                      |                        |                                    |  |  |  |
| City: NOKOMIS State: FL ZIP Code: 34275                                                                                                                                                                                                                                                                                                                                                                                                                                                                                                                                                                                                                                                                                            |                        |                                    |  |  |  |
|                                                                                                                                                                                                                                                                                                                                                                                                                                                                                                                                                                                                                                                                                                                                    |                        |                                    |  |  |  |
| Signature: Qustin Garner Date: 4/2 Telephone: (941) 485-3100 Ext.: Email: BOOTS@FLORIDA-EA                                                                                                                                                                                                                                                                                                                                                                                                                                                                                                                                                                                                                                         | 6/2024                 | Place Seal Here                    |  |  |  |
|                                                                                                                                                                                                                                                                                                                                                                                                                                                                                                                                                                                                                                                                                                                                    |                        |                                    |  |  |  |
| Copy all pages of this Elevation Certificate and all attachments for (1) community official, (                                                                                                                                                                                                                                                                                                                                                                                                                                                                                                                                                                                                                                     | ,                      |                                    |  |  |  |
| Comments (including source of conversion factor in C2; type of equipment and location                                                                                                                                                                                                                                                                                                                                                                                                                                                                                                                                                                                                                                              | per C2.e; and descrip  | otion of any attachments):         |  |  |  |
| C2.e IS THE A/C LOCATED ON THE RIGHT SIDE OF THE RESIDENCE ON A PLATFORM. THE GARAGE HAS 3 SMART VENTS "FloodVENT" MODEL NO 1540-520 INSTALLED FOR 600 LATITUDE AND LONGITUDE TAKEN WITH HAND HELD GPS DEVICE. ADDITIONAL SHEET WITH PICTURES ATTACHED OF FLOOD VENTS INSTALLED.                                                                                                                                                                                                                                                                                                                                                                                                                                                   | SQFT OF COVERAGE.      | CERTIFICATION ATTACHED.            |  |  |  |