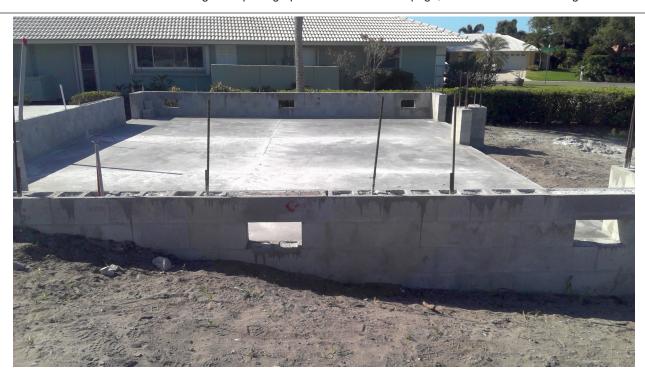

#### **BUILDING PHOTOGRAPHS**

If using the Elevation Certificate to obtain NFIP flood insurance, affix at least 2 building photographs below according to the instructions for Item A6. Identify all photographs with date taken; "Front View" and "Rear View"; and, if required, "Right Side View" and "Left Side View." When applicable, photographs must show the foundation with representative examples of the flood openings or vents, as indicated in Section A8. If submitting more photographs than will fit on this page, use the Continuation Page.

Photo One Caption Clear Photo One

Photo Two Caption Clear Photo Two