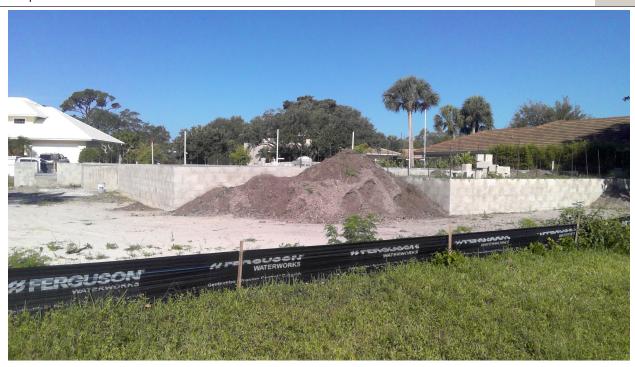

#### **BUILDING PHOTOGRAPHS**

If using the Elevation Certificate to obtain NFIP flood insurance, affix at least 2 building photographs below according to the instructions for Item A6. Identify all photographs with date taken; "Front View" and "Rear View"; and, if required, "Right Side View" and "Left Side View." When applicable, photographs must show the foundation with representative examples of the flood openings or vents, as indicated in Section A8. If submitting more photographs than will fit on this page, use the Continuation Page.

Photo One Caption Clear Photo One

Photo Two Caption Clear Photo Two