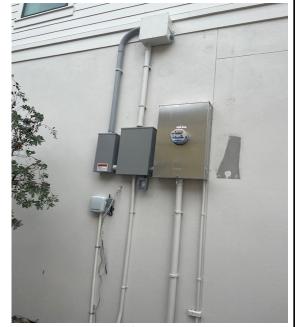

OMB No. 1660-0008 Expiration Date: November 30, 2022

| IMPORTANT: In these spaces, copy the corresponding information from Section A.                                                                                                                                                                                                                                                                                                                                                                                                                                                                                                                                                                                                                                                                                                                                                                                                                                                                                                                                                                                                                                                                                                                                                                                                                                                                                                                                                                                                                                                                                                                                                                                                                                                                                                                                                                                                                                                                                                                                                                                                                                                 |                                                                                                                                                           |                                                                                                                                              | FOR INSURANCE COMPANY USE                                                                                                                                                                                                                    |  |
|--------------------------------------------------------------------------------------------------------------------------------------------------------------------------------------------------------------------------------------------------------------------------------------------------------------------------------------------------------------------------------------------------------------------------------------------------------------------------------------------------------------------------------------------------------------------------------------------------------------------------------------------------------------------------------------------------------------------------------------------------------------------------------------------------------------------------------------------------------------------------------------------------------------------------------------------------------------------------------------------------------------------------------------------------------------------------------------------------------------------------------------------------------------------------------------------------------------------------------------------------------------------------------------------------------------------------------------------------------------------------------------------------------------------------------------------------------------------------------------------------------------------------------------------------------------------------------------------------------------------------------------------------------------------------------------------------------------------------------------------------------------------------------------------------------------------------------------------------------------------------------------------------------------------------------------------------------------------------------------------------------------------------------------------------------------------------------------------------------------------------------|-----------------------------------------------------------------------------------------------------------------------------------------------------------|----------------------------------------------------------------------------------------------------------------------------------------------|----------------------------------------------------------------------------------------------------------------------------------------------------------------------------------------------------------------------------------------------|--|
| Building Street Address (including Apt., Unit, Suite, 85 AVENIDA MESSINA                                                                                                                                                                                                                                                                                                                                                                                                                                                                                                                                                                                                                                                                                                                                                                                                                                                                                                                                                                                                                                                                                                                                                                                                                                                                                                                                                                                                                                                                                                                                                                                                                                                                                                                                                                                                                                                                                                                                                                                                                                                       | Policy Number:                                                                                                                                            |                                                                                                                                              |                                                                                                                                                                                                                                              |  |
| City<br>SARASOTA                                                                                                                                                                                                                                                                                                                                                                                                                                                                                                                                                                                                                                                                                                                                                                                                                                                                                                                                                                                                                                                                                                                                                                                                                                                                                                                                                                                                                                                                                                                                                                                                                                                                                                                                                                                                                                                                                                                                                                                                                                                                                                               | State<br>Florida                                                                                                                                          | ZIP Code<br>34242                                                                                                                            | Company NAIC Number                                                                                                                                                                                                                          |  |
| SECTION C - BUILDII                                                                                                                                                                                                                                                                                                                                                                                                                                                                                                                                                                                                                                                                                                                                                                                                                                                                                                                                                                                                                                                                                                                                                                                                                                                                                                                                                                                                                                                                                                                                                                                                                                                                                                                                                                                                                                                                                                                                                                                                                                                                                                            | NG ELEVATION IN                                                                                                                                           | FORMATION (SURVEY F                                                                                                                          | REQUIRED)                                                                                                                                                                                                                                    |  |
| C1. Building elevations are based on: Con  *A new Elevation Certificate will be required with the complete Items C2.a—h below according to the Benchmark Utilized: 17-84-A28  Indicate elevation datum used for the elevation Control of the Service Control | estruction Drawings* when construction of a BFE), VE, V1–V30, the building diagram s Vertications in items a) through Other/Source: the same as that used | Building Under Construction the building is complete. V (with BFE), AR, AR/A, AF specified in Item A7. In Pueral Datum: NVGD 29 gh h) below. | ruction*                                                                                                                                                                                                                                     |  |
| a) Top of bottom floor (including basement, or b) Top of the post higher floor.                                                                                                                                                                                                                                                                                                                                                                                                                                                                                                                                                                                                                                                                                                                                                                                                                                                                                                                                                                                                                                                                                                                                                                                                                                                                                                                                                                                                                                                                                                                                                                                                                                                                                                                                                                                                                                                                                                                                                                                                                                                | crawispace, or enclos                                                                                                                                     | sure noor)                                                                                                                                   | 17.5 🔀 feet 🗌 meters                                                                                                                                                                                                                         |  |
| <ul><li>b) Top of the next higher floor</li><li>c) Bottom of the lowest horizontal structural</li></ul>                                                                                                                                                                                                                                                                                                                                                                                                                                                                                                                                                                                                                                                                                                                                                                                                                                                                                                                                                                                                                                                                                                                                                                                                                                                                                                                                                                                                                                                                                                                                                                                                                                                                                                                                                                                                                                                                                                                                                                                                                        | member (\/ 7ones or                                                                                                                                       |                                                                                                                                              | 16.0 🗵 feet 🗌 meters                                                                                                                                                                                                                         |  |
| d) Attached garage (top of slab)                                                                                                                                                                                                                                                                                                                                                                                                                                                                                                                                                                                                                                                                                                                                                                                                                                                                                                                                                                                                                                                                                                                                                                                                                                                                                                                                                                                                                                                                                                                                                                                                                                                                                                                                                                                                                                                                                                                                                                                                                                                                                               | member (v Zones or                                                                                                                                        |                                                                                                                                              | N/A ⊠ feet ☐ meters                                                                                                                                                                                                                          |  |
| e) Lowest elevation of machinery or equipment (Describe type of equipment and location)  e) Lowest elevation of machinery or equipment and location (Describe type of equipment and location)                                                                                                                                                                                                                                                                                                                                                                                                                                                                                                                                                                                                                                                                                                                                                                                                                                                                                                                                                                                                                                                                                                                                                                                                                                                                                                                                                                                                                                                                                                                                                                                                                                                                                                                                                                                                                                                                                                                                  | ent servicing the buildin Comments)                                                                                                                       | ding                                                                                                                                         | 16.2 X feet  meters                                                                                                                                                                                                                          |  |
| f) Lowest adjacent (finished) grade next to b                                                                                                                                                                                                                                                                                                                                                                                                                                                                                                                                                                                                                                                                                                                                                                                                                                                                                                                                                                                                                                                                                                                                                                                                                                                                                                                                                                                                                                                                                                                                                                                                                                                                                                                                                                                                                                                                                                                                                                                                                                                                                  | ouilding (LAG)                                                                                                                                            |                                                                                                                                              | 4.6 X feet  meters                                                                                                                                                                                                                           |  |
| g) Highest adjacent (finished) grade next to                                                                                                                                                                                                                                                                                                                                                                                                                                                                                                                                                                                                                                                                                                                                                                                                                                                                                                                                                                                                                                                                                                                                                                                                                                                                                                                                                                                                                                                                                                                                                                                                                                                                                                                                                                                                                                                                                                                                                                                                                                                                                   | building (HAG)                                                                                                                                            |                                                                                                                                              | 5.7 X feet  meters                                                                                                                                                                                                                           |  |
| <ul> <li>h) Lowest adjacent grade at lowest elevation<br/>structural support</li> </ul>                                                                                                                                                                                                                                                                                                                                                                                                                                                                                                                                                                                                                                                                                                                                                                                                                                                                                                                                                                                                                                                                                                                                                                                                                                                                                                                                                                                                                                                                                                                                                                                                                                                                                                                                                                                                                                                                                                                                                                                                                                        | າ of deck or stairs, ind                                                                                                                                  | cluding                                                                                                                                      | 6.5 X feet  meters                                                                                                                                                                                                                           |  |
| SECTION D - SURV                                                                                                                                                                                                                                                                                                                                                                                                                                                                                                                                                                                                                                                                                                                                                                                                                                                                                                                                                                                                                                                                                                                                                                                                                                                                                                                                                                                                                                                                                                                                                                                                                                                                                                                                                                                                                                                                                                                                                                                                                                                                                                               | EYOR, ENGINEER                                                                                                                                            | , OR ARCHITECT CERTII                                                                                                                        | FICATION                                                                                                                                                                                                                                     |  |
| This certification is to be signed and sealed by a l l certify that the information on this Certificate rep statement may be punishable by fine or imprison.  Were latitude and longitude in Section A provided                                                                                                                                                                                                                                                                                                                                                                                                                                                                                                                                                                                                                                                                                                                                                                                                                                                                                                                                                                                                                                                                                                                                                                                                                                                                                                                                                                                                                                                                                                                                                                                                                                                                                                                                                                                                                                                                                                                | resents my best effor<br>ment under 18 U.S. C                                                                                                             | rts to interpret the data avail<br>Code, Section 1001.<br>                                                                                   | by law to certify elevation information.  Able. I understand that any false  Check here if attachments.                                                                                                                                      |  |
| Certifier's Name                                                                                                                                                                                                                                                                                                                                                                                                                                                                                                                                                                                                                                                                                                                                                                                                                                                                                                                                                                                                                                                                                                                                                                                                                                                                                                                                                                                                                                                                                                                                                                                                                                                                                                                                                                                                                                                                                                                                                                                                                                                                                                               | License Nu                                                                                                                                                | mber                                                                                                                                         | M1.7. 1.1. 1.1. 1.1. 1.1.                                                                                                                                                                                                                    |  |
| LELAND E. BEDWELL  Title REGISTERED SURVEYOR                                                                                                                                                                                                                                                                                                                                                                                                                                                                                                                                                                                                                                                                                                                                                                                                                                                                                                                                                                                                                                                                                                                                                                                                                                                                                                                                                                                                                                                                                                                                                                                                                                                                                                                                                                                                                                                                                                                                                                                                                                                                                   | PSM 5884                                                                                                                                                  |                                                                                                                                              | This item has been electronically signed and sealed by LELAND E. BEDWELL using a Digital Signature and date. Printed copies of this document are not considered signedand sealed and the standard chast be verified on any 38 december 1988. |  |
| Company Name<br>LELAND E. BEDWELL SURVEYING, INC.<br>Address<br>3423 55TH DRIVE EAST                                                                                                                                                                                                                                                                                                                                                                                                                                                                                                                                                                                                                                                                                                                                                                                                                                                                                                                                                                                                                                                                                                                                                                                                                                                                                                                                                                                                                                                                                                                                                                                                                                                                                                                                                                                                                                                                                                                                                                                                                                           |                                                                                                                                                           |                                                                                                                                              | A Section Copies                                                                                                                                                                                                                             |  |
| City<br>BRADENTON                                                                                                                                                                                                                                                                                                                                                                                                                                                                                                                                                                                                                                                                                                                                                                                                                                                                                                                                                                                                                                                                                                                                                                                                                                                                                                                                                                                                                                                                                                                                                                                                                                                                                                                                                                                                                                                                                                                                                                                                                                                                                                              | State<br>Florida                                                                                                                                          | ZIP Code<br>34203                                                                                                                            | 10-3-2022                                                                                                                                                                                                                                    |  |
| Signature                                                                                                                                                                                                                                                                                                                                                                                                                                                                                                                                                                                                                                                                                                                                                                                                                                                                                                                                                                                                                                                                                                                                                                                                                                                                                                                                                                                                                                                                                                                                                                                                                                                                                                                                                                                                                                                                                                                                                                                                                                                                                                                      | Date<br>10-3-2022                                                                                                                                         | Telephone<br>(941) 753-9994                                                                                                                  | Ext.<br>NA                                                                                                                                                                                                                                   |  |
| Copy all pages of this Elevation Certificate and all at                                                                                                                                                                                                                                                                                                                                                                                                                                                                                                                                                                                                                                                                                                                                                                                                                                                                                                                                                                                                                                                                                                                                                                                                                                                                                                                                                                                                                                                                                                                                                                                                                                                                                                                                                                                                                                                                                                                                                                                                                                                                        | ttachments for (1) con                                                                                                                                    | nmunity official, (2) insurance                                                                                                              | agent/company, and (3) building owner.                                                                                                                                                                                                       |  |
| Comments (including type of equipment and local THE LOWEST MACHINERY/ EUIPMENT SERVI ENGINEEREDOPENINGS MANUFACTURED BY SMESR-2074_ ATTACHED) RATED 200 SQ. IN. PER UN 19-135FI-FF086033_0139F-85 AVENIDA MESSINA1                                                                                                                                                                                                                                                                                                                                                                                                                                                                                                                                                                                                                                                                                                                                                                                                                                                                                                                                                                                                                                                                                                                                                                                                                                                                                                                                                                                                                                                                                                                                                                                                                                                                                                                                                                                                                                                                                                             | CING THE BUILDING<br>MART VENT PRODUC<br>NIT.) FOYE R= 7.0'                                                                                               | G BEING WATER HEATER                                                                                                                         |                                                                                                                                                                                                                                              |  |