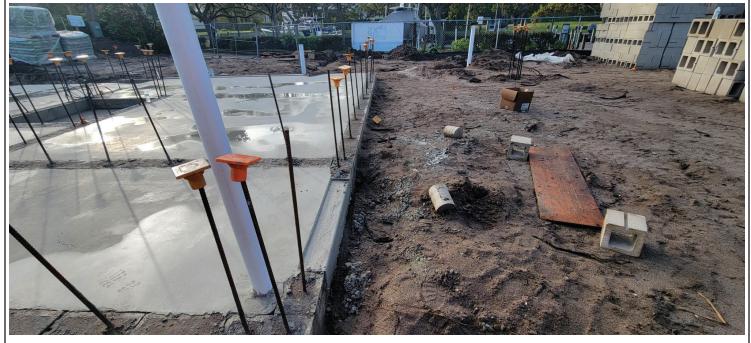

| SECTION A – PROPERTY INFORMATION                                                                                                                                     |                                                                                                                                                                          |                          |            |                | OR INSUR            | ANCE COMPANY USE |              |                                   |
|----------------------------------------------------------------------------------------------------------------------------------------------------------------------|--------------------------------------------------------------------------------------------------------------------------------------------------------------------------|--------------------------|------------|----------------|---------------------|------------------|--------------|-----------------------------------|
| A1. Building Owner's Name ASIM ASIM CHAUHAN & ISA CHAUHAN Policy Number:                                                                                             |                                                                                                                                                                          |                          |            |                |                     | per:             |              |                                   |
| A2. Building Street Address (including Apt., Unit, Suite, and/or Bldg. No.) or P.O. Route and Box No.  1401 KENILWORTH STREET  Company NAIC Number:                  |                                                                                                                                                                          |                          |            |                |                     | AIC Number:      |              |                                   |
| City<br>SARASOTA                                                                                                                                                     | ·                                                                                                                                                                        |                          |            |                |                     |                  |              |                                   |
| A3. Property Descript<br>LOT 12, OYSTER BA                                                                                                                           | `                                                                                                                                                                        | •                        |            | Number, Leç    | gal Description, e  | etc.)            |              |                                   |
| A4. Building Use (e.g                                                                                                                                                | ., Resident                                                                                                                                                              | ial, Non-Residential,    | Addition   | , Accessory, e | etc.) RESIDEI       | NTIAL            |              |                                   |
| A5. Latitude/Longitud                                                                                                                                                | e: Lat. 27                                                                                                                                                               | .292890°                 | Long8      | 32.539130°     | Horizont            | al Datum         | NAD 1        | 927 × NAD 1983                    |
| A6. Attach at least 2 p                                                                                                                                              | ohotograph                                                                                                                                                               | s of the building if the | e Certific | ate is being u | sed to obtain floo  | od insurai       | nce.         |                                   |
| A7. Building Diagram                                                                                                                                                 | Number                                                                                                                                                                   | 7                        |            |                |                     |                  |              |                                   |
| A8. For a building witl                                                                                                                                              | -<br>h a crawlsp                                                                                                                                                         | pace or enclosure(s):    |            |                |                     |                  |              |                                   |
| a) Square footag                                                                                                                                                     | e of crawls                                                                                                                                                              | pace or enclosure(s)     |            |                | 568 sq ft           |                  |              |                                   |
| b) Number of per                                                                                                                                                     | manent flo                                                                                                                                                               | od openings in the cra   | awlspace   | e or enclosure | e(s) within 1.0 foo | ot above a       | adjacent gra | de N/A                            |
| c) Total net area                                                                                                                                                    | of flood op                                                                                                                                                              | enings in A8.b           |            | N/A sq in      | 1                   |                  |              |                                   |
| d) Engineered flo                                                                                                                                                    | od openin                                                                                                                                                                | gs? 🗌 Yes 🕱 N            | 10         |                |                     |                  |              |                                   |
| A9. For a building with                                                                                                                                              | ı an attach                                                                                                                                                              | ed garage:               |            |                |                     |                  |              |                                   |
| a) Square footage                                                                                                                                                    | a) Square footage of attached garage N/A sq ft                                                                                                                           |                          |            |                |                     |                  |              |                                   |
| b) Number of per                                                                                                                                                     | b) Number of permanent flood openings in the attached garage within 1.0 foot above adjacent grade N/A                                                                    |                          |            |                |                     |                  |              |                                   |
| c) Total net area                                                                                                                                                    | c) Total net area of flood openings in A9.b N/A sq in                                                                                                                    |                          |            |                |                     |                  |              |                                   |
| d) Engineered flo                                                                                                                                                    | od openino                                                                                                                                                               | gs? ☐ Yes 🕱 N            | 10         |                |                     |                  |              |                                   |
| ,                                                                                                                                                                    |                                                                                                                                                                          | ,                        |            |                |                     |                  |              |                                   |
| SECTION B – FLOOD INSURANCE RATE MAP (FIRM) INFORMATION                                                                                                              |                                                                                                                                                                          |                          |            |                |                     |                  |              |                                   |
| B1. NFIP Community Name & Community Number SARASOTA COUNTY - 125144  B2. County Name SARASOTA  B3. State Florida                                                     |                                                                                                                                                                          |                          |            |                |                     |                  |              |                                   |
| B4. Map/Panel B                                                                                                                                                      | B4. Map/Panel Number B5. Suffix B6. FIRM Index Date B7. FIRM Panel Effective/ Revised Date B8. Flood Zone(s) B9. Base Flood Elevation(s) (Zone AO, use Base Flood Depth) |                          |            |                |                     |                  |              | evation(s)<br>e Base Flood Depth) |
| 12115C-0141 F 11-04-2016 11-04-2016 AE 12'                                                                                                                           |                                                                                                                                                                          |                          |            |                |                     |                  |              |                                   |
| B10. Indicate the source of the Base Flood Elevation (BFE) data or base flood depth entered in Item B9:  ☐ FIS Profile ☑ FIRM ☐ Community Determined ☐ Other/Source: |                                                                                                                                                                          |                          |            |                |                     |                  |              |                                   |
| B11. Indicate elevation datum used for BFE in Item B9: NGVD 1929 NAVD 1988 Other/Source:                                                                             |                                                                                                                                                                          |                          |            |                |                     |                  |              |                                   |
| B12. Is the building located in a Coastal Barrier Resources System (CBRS) area or Otherwise Protected Area (OPA)? 🗌 Yes 🗵 No                                         |                                                                                                                                                                          |                          |            |                |                     |                  |              |                                   |
| Designation Date: CBRS OPA                                                                                                                                           |                                                                                                                                                                          |                          |            |                |                     |                  |              |                                   |
|                                                                                                                                                                      |                                                                                                                                                                          |                          |            |                |                     |                  |              |                                   |