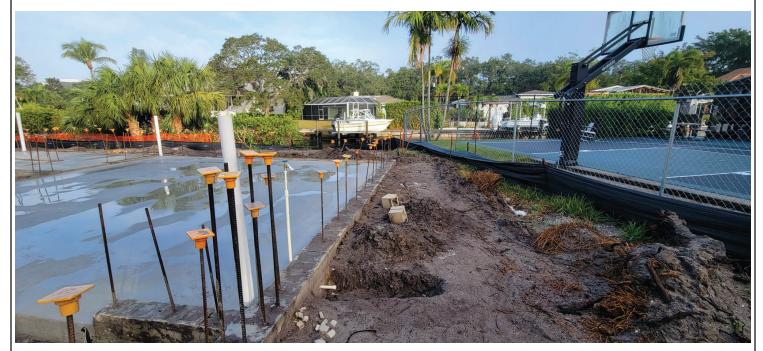

| SECTION A – PROPERTY INFORMATION                                                                                                                                     |                                                                                                                                                                          |                          |            |                | OR INSUR            | ANCE COMPANY USE |              |                                   |
|----------------------------------------------------------------------------------------------------------------------------------------------------------------------|--------------------------------------------------------------------------------------------------------------------------------------------------------------------------|--------------------------|------------|----------------|---------------------|------------------|--------------|-----------------------------------|
| A1. Building Owner's Name ASIM ASIM CHAUHAN & ISA CHAUHAN Policy Number:                                                                                             |                                                                                                                                                                          |                          |            |                |                     | per:             |              |                                   |
| A2. Building Street Address (including Apt., Unit, Suite, and/or Bldg. No.) or P.O. Route and Box No.  1401 KENILWORTH STREET  Company NAIC Number:                  |                                                                                                                                                                          |                          |            |                |                     | AIC Number:      |              |                                   |
| City<br>SARASOTA                                                                                                                                                     | ·                                                                                                                                                                        |                          |            |                |                     |                  |              |                                   |
| A3. Property Descript<br>LOT 12, OYSTER BA                                                                                                                           | `                                                                                                                                                                        | •                        |            | Number, Leç    | gal Description, e  | etc.)            |              |                                   |
| A4. Building Use (e.g                                                                                                                                                | ., Resident                                                                                                                                                              | ial, Non-Residential,    | Addition   | , Accessory, e | etc.) RESIDEI       | NTIAL            |              |                                   |
| A5. Latitude/Longitud                                                                                                                                                | e: Lat. 27                                                                                                                                                               | .292890°                 | Long8      | 32.539130°     | Horizont            | al Datum         | NAD 1        | 927 × NAD 1983                    |
| A6. Attach at least 2 p                                                                                                                                              | ohotograph                                                                                                                                                               | s of the building if the | e Certific | ate is being u | sed to obtain floo  | od insurai       | nce.         |                                   |
| A7. Building Diagram                                                                                                                                                 | Number                                                                                                                                                                   | 7                        |            |                |                     |                  |              |                                   |
| A8. For a building witl                                                                                                                                              | -<br>h a crawlsp                                                                                                                                                         | pace or enclosure(s):    |            |                |                     |                  |              |                                   |
| a) Square footag                                                                                                                                                     | e of crawls                                                                                                                                                              | pace or enclosure(s)     |            |                | 568 sq ft           |                  |              |                                   |
| b) Number of per                                                                                                                                                     | manent flo                                                                                                                                                               | od openings in the cra   | awlspace   | e or enclosure | e(s) within 1.0 foo | ot above a       | adjacent gra | de N/A                            |
| c) Total net area                                                                                                                                                    | of flood op                                                                                                                                                              | enings in A8.b           |            | N/A sq in      | 1                   |                  |              |                                   |
| d) Engineered flo                                                                                                                                                    | od openin                                                                                                                                                                | gs? 🗌 Yes 🕱 N            | 10         |                |                     |                  |              |                                   |
| A9. For a building with                                                                                                                                              | ı an attach                                                                                                                                                              | ed garage:               |            |                |                     |                  |              |                                   |
| a) Square footage                                                                                                                                                    | a) Square footage of attached garage N/A sq ft                                                                                                                           |                          |            |                |                     |                  |              |                                   |
| b) Number of per                                                                                                                                                     | b) Number of permanent flood openings in the attached garage within 1.0 foot above adjacent grade N/A                                                                    |                          |            |                |                     |                  |              |                                   |
| c) Total net area                                                                                                                                                    | c) Total net area of flood openings in A9.b N/A sq in                                                                                                                    |                          |            |                |                     |                  |              |                                   |
| d) Engineered flo                                                                                                                                                    | od openino                                                                                                                                                               | gs? ☐ Yes 🕱 N            | 10         |                |                     |                  |              |                                   |
| ,                                                                                                                                                                    |                                                                                                                                                                          | ,                        |            |                |                     |                  |              |                                   |
| SECTION B – FLOOD INSURANCE RATE MAP (FIRM) INFORMATION                                                                                                              |                                                                                                                                                                          |                          |            |                |                     |                  |              |                                   |
| B1. NFIP Community Name & Community Number SARASOTA COUNTY - 125144  B2. County Name SARASOTA  B3. State Florida                                                     |                                                                                                                                                                          |                          |            |                |                     |                  |              |                                   |
| B4. Map/Panel B                                                                                                                                                      | B4. Map/Panel Number B5. Suffix B6. FIRM Index Date B7. FIRM Panel Effective/ Revised Date B8. Flood Zone(s) B9. Base Flood Elevation(s) (Zone AO, use Base Flood Depth) |                          |            |                |                     |                  |              | evation(s)<br>e Base Flood Depth) |
| 12115C-0141 F 11-04-2016 11-04-2016 AE 12'                                                                                                                           |                                                                                                                                                                          |                          |            |                |                     |                  |              |                                   |
| B10. Indicate the source of the Base Flood Elevation (BFE) data or base flood depth entered in Item B9:  ☐ FIS Profile ☑ FIRM ☐ Community Determined ☐ Other/Source: |                                                                                                                                                                          |                          |            |                |                     |                  |              |                                   |
| B11. Indicate elevation datum used for BFE in Item B9: NGVD 1929 NAVD 1988 Other/Source:                                                                             |                                                                                                                                                                          |                          |            |                |                     |                  |              |                                   |
| B12. Is the building located in a Coastal Barrier Resources System (CBRS) area or Otherwise Protected Area (OPA)? 🗌 Yes 🗵 No                                         |                                                                                                                                                                          |                          |            |                |                     |                  |              |                                   |
| Designation Date: CBRS OPA                                                                                                                                           |                                                                                                                                                                          |                          |            |                |                     |                  |              |                                   |
|                                                                                                                                                                      |                                                                                                                                                                          |                          |            |                |                     |                  |              |                                   |