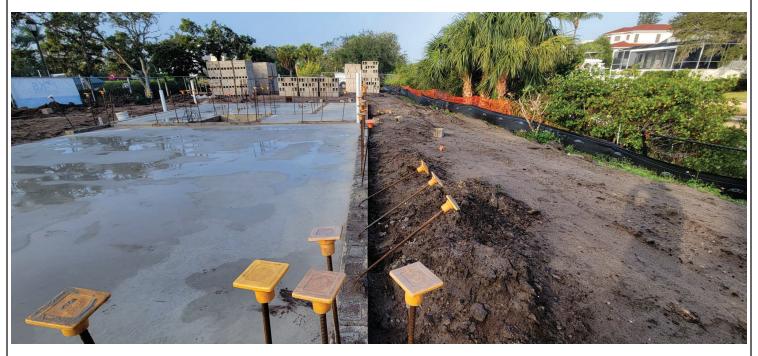

| SECTION A – PROPERTY INFORMATION                                                                                                                                     |                                                                                                                                                                          |                          |            |                | OR INSUR            | ANCE COMPANY USE |              |                                   |
|----------------------------------------------------------------------------------------------------------------------------------------------------------------------|--------------------------------------------------------------------------------------------------------------------------------------------------------------------------|--------------------------|------------|----------------|---------------------|------------------|--------------|-----------------------------------|
| A1. Building Owner's Name ASIM ASIM CHAUHAN & ISA CHAUHAN Policy Number:                                                                                             |                                                                                                                                                                          |                          |            |                |                     | per:             |              |                                   |
| A2. Building Street Address (including Apt., Unit, Suite, and/or Bldg. No.) or P.O. Route and Box No.  1401 KENILWORTH STREET  Company NAIC Number:                  |                                                                                                                                                                          |                          |            |                |                     | AIC Number:      |              |                                   |
| City<br>SARASOTA                                                                                                                                                     | ·                                                                                                                                                                        |                          |            |                |                     |                  |              |                                   |
| A3. Property Descript<br>LOT 12, OYSTER BA                                                                                                                           | `                                                                                                                                                                        | •                        |            | Number, Leç    | gal Description, e  | etc.)            |              |                                   |
| A4. Building Use (e.g                                                                                                                                                | ., Resident                                                                                                                                                              | ial, Non-Residential,    | Addition   | , Accessory, e | etc.) RESIDEI       | NTIAL            |              |                                   |
| A5. Latitude/Longitud                                                                                                                                                | e: Lat. 27                                                                                                                                                               | .292890°                 | Long8      | 32.539130°     | Horizont            | al Datum         | NAD 1        | 927 × NAD 1983                    |
| A6. Attach at least 2 p                                                                                                                                              | ohotograph                                                                                                                                                               | s of the building if the | e Certific | ate is being u | sed to obtain floo  | od insurai       | nce.         |                                   |
| A7. Building Diagram                                                                                                                                                 | Number                                                                                                                                                                   | 7                        |            |                |                     |                  |              |                                   |
| A8. For a building witl                                                                                                                                              | -<br>h a crawlsp                                                                                                                                                         | pace or enclosure(s):    |            |                |                     |                  |              |                                   |
| a) Square footag                                                                                                                                                     | e of crawls                                                                                                                                                              | pace or enclosure(s)     |            |                | 568 sq ft           |                  |              |                                   |
| b) Number of per                                                                                                                                                     | manent flo                                                                                                                                                               | od openings in the cra   | awlspace   | e or enclosure | e(s) within 1.0 foo | ot above a       | adjacent gra | de N/A                            |
| c) Total net area                                                                                                                                                    | of flood op                                                                                                                                                              | enings in A8.b           |            | N/A sq in      | 1                   |                  |              |                                   |
| d) Engineered flo                                                                                                                                                    | od openin                                                                                                                                                                | gs? 🗌 Yes 🕱 N            | 10         |                |                     |                  |              |                                   |
| A9. For a building with                                                                                                                                              | ı an attach                                                                                                                                                              | ed garage:               |            |                |                     |                  |              |                                   |
| a) Square footage                                                                                                                                                    | a) Square footage of attached garage N/A sq ft                                                                                                                           |                          |            |                |                     |                  |              |                                   |
| b) Number of per                                                                                                                                                     | b) Number of permanent flood openings in the attached garage within 1.0 foot above adjacent grade N/A                                                                    |                          |            |                |                     |                  |              |                                   |
| c) Total net area                                                                                                                                                    | c) Total net area of flood openings in A9.b N/A sq in                                                                                                                    |                          |            |                |                     |                  |              |                                   |
| d) Engineered flo                                                                                                                                                    | od openino                                                                                                                                                               | gs? ☐ Yes 🕱 N            | 10         |                |                     |                  |              |                                   |
| ,                                                                                                                                                                    |                                                                                                                                                                          | ,                        |            |                |                     |                  |              |                                   |
| SECTION B – FLOOD INSURANCE RATE MAP (FIRM) INFORMATION                                                                                                              |                                                                                                                                                                          |                          |            |                |                     |                  |              |                                   |
| B1. NFIP Community Name & Community Number SARASOTA COUNTY - 125144  B2. County Name SARASOTA  B3. State Florida                                                     |                                                                                                                                                                          |                          |            |                |                     |                  |              |                                   |
| B4. Map/Panel B                                                                                                                                                      | B4. Map/Panel Number B5. Suffix B6. FIRM Index Date B7. FIRM Panel Effective/ Revised Date B8. Flood Zone(s) B9. Base Flood Elevation(s) (Zone AO, use Base Flood Depth) |                          |            |                |                     |                  |              | evation(s)<br>e Base Flood Depth) |
| 12115C-0141 F 11-04-2016 11-04-2016 AE 12'                                                                                                                           |                                                                                                                                                                          |                          |            |                |                     |                  |              |                                   |
| B10. Indicate the source of the Base Flood Elevation (BFE) data or base flood depth entered in Item B9:  ☐ FIS Profile ☑ FIRM ☐ Community Determined ☐ Other/Source: |                                                                                                                                                                          |                          |            |                |                     |                  |              |                                   |
| B11. Indicate elevation datum used for BFE in Item B9: NGVD 1929 NAVD 1988 Other/Source:                                                                             |                                                                                                                                                                          |                          |            |                |                     |                  |              |                                   |
| B12. Is the building located in a Coastal Barrier Resources System (CBRS) area or Otherwise Protected Area (OPA)? 🗌 Yes 🗵 No                                         |                                                                                                                                                                          |                          |            |                |                     |                  |              |                                   |
| Designation Date: CBRS OPA                                                                                                                                           |                                                                                                                                                                          |                          |            |                |                     |                  |              |                                   |
|                                                                                                                                                                      |                                                                                                                                                                          |                          |            |                |                     |                  |              |                                   |