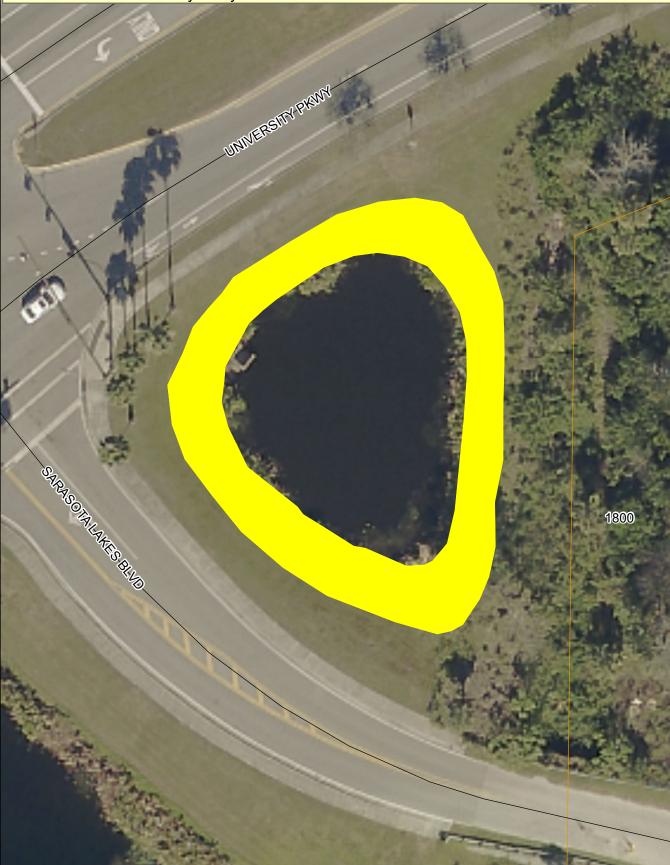

Asset ID N0040 Asset Name DP3-13 Zone 0 GIS Acres 0.14

## "From": SE corner of University Pkwy Sarasota Lakes Blvd "To": W of 1800 University Pkwy

Aerial Imagery Provided by Pictometry International: Sarasota County, FL January 2015 4\* Resolution N.A.D. 1983 HARN State Plane Florida West FIPS 0902 (U.S. Survey Feet)