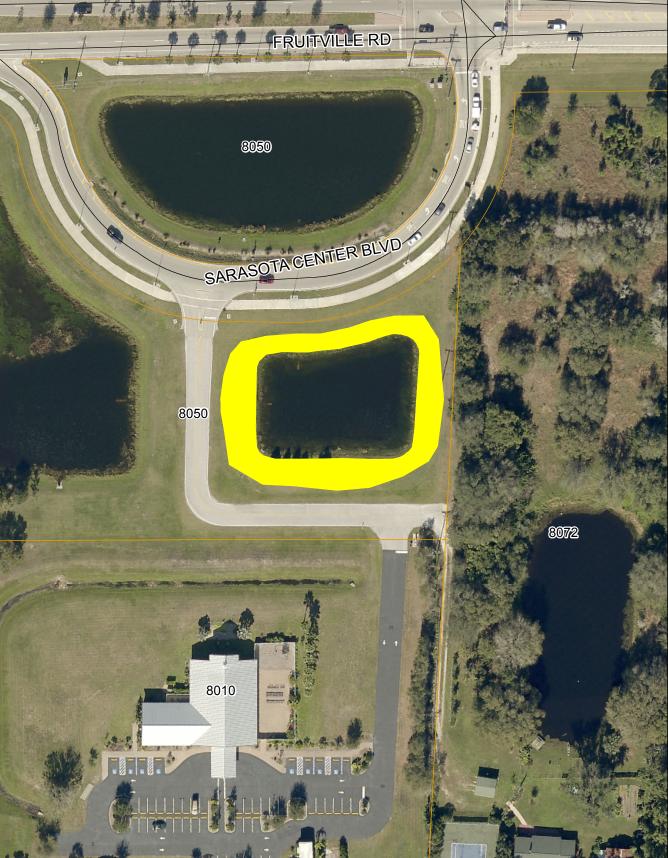

Asset ID N0593 Asset Name DP6-6E

## FacID MA\_07012013\_001827

Zone 0 GIS Acres 0.37

## "From": 8050 Fruitville Rd "To": SW Corner of Jughandle

Aerial Imagery Provided by Pictometry International: Sarasota County, FL January 2015 4\* Resolution N.A.D. 1993 HARN State Plane Florida West FIPS 0902 (U.S. Survey Feet) w 💮 E 130

260 Feet This map is produced from Sarasola County GIS, and is representative information only. The County does not warrantee, guarantee, or assume any responsibility for geographic information completeness and/or accuracy. This map should not be used as guide for navigation. Copyright © SGIS 2017