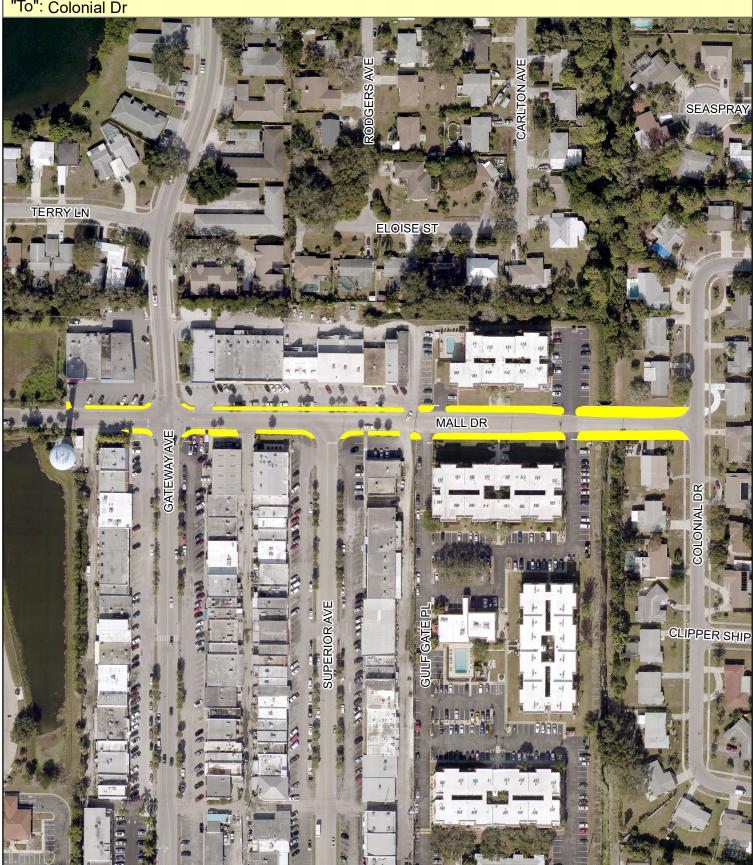

## Asset ID C0012 FacID MA\_07012013\_000104 Zone 1 GIS Acres 0.44

## Asset Name Mall Dr

## Bid Item 8, Gulf Gate, Transportation

"From":Mall Entrance "To": Colonial Dr

SaraSota County scgov.net | 941.861.5000 Aerial Imagery Provided by Pictometry International: Sarasota County, FL January 2015 4\* Resolution N.A.D. 1983 HARN State Plane Florida West FIPS 0902 (U.S. Survey Feet) ₩ ∰ \$ 225