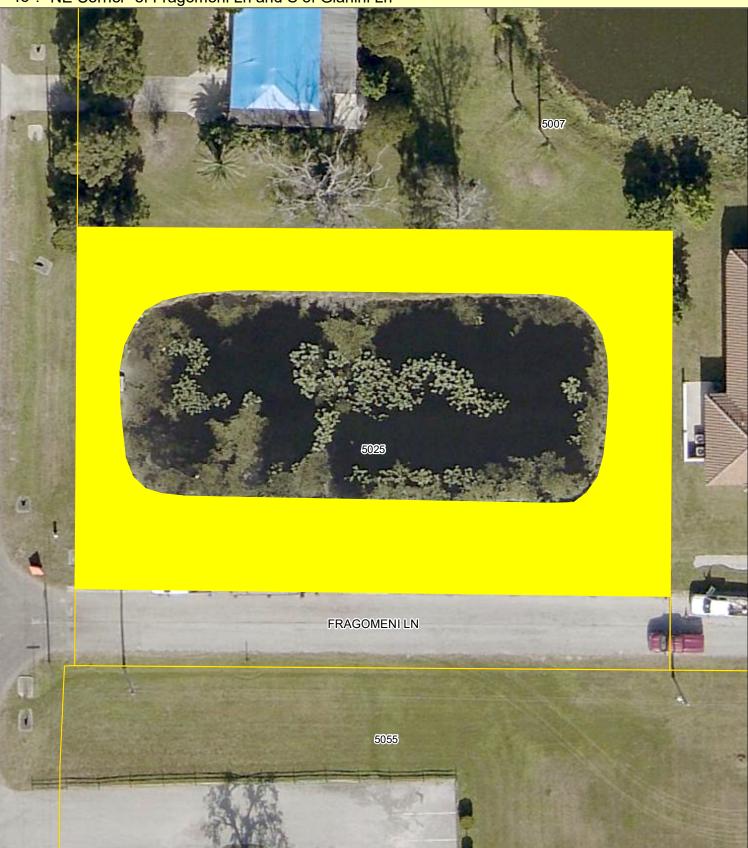

## Asset ID C0044 FacID MA\_07012013\_002373 Zone 1 GIS Acres 0.31

Asset Name DP10-15

Bid Item 18, Sawyer Road, Stormwater

"From": E of 5007 Sawyer Rd

"To": NE Corner of Fragomeni Ln and S of Gianini Ln

SaraSota County scgov.net | 941.861.5000 Aerial Imagery Provided by Pictometry International: Sarasota County, FL January 2015 4\* Resolution N.A.D. 1983 HARN State Plane Florida West FIPS 0902 (U.S. Survey Feet)