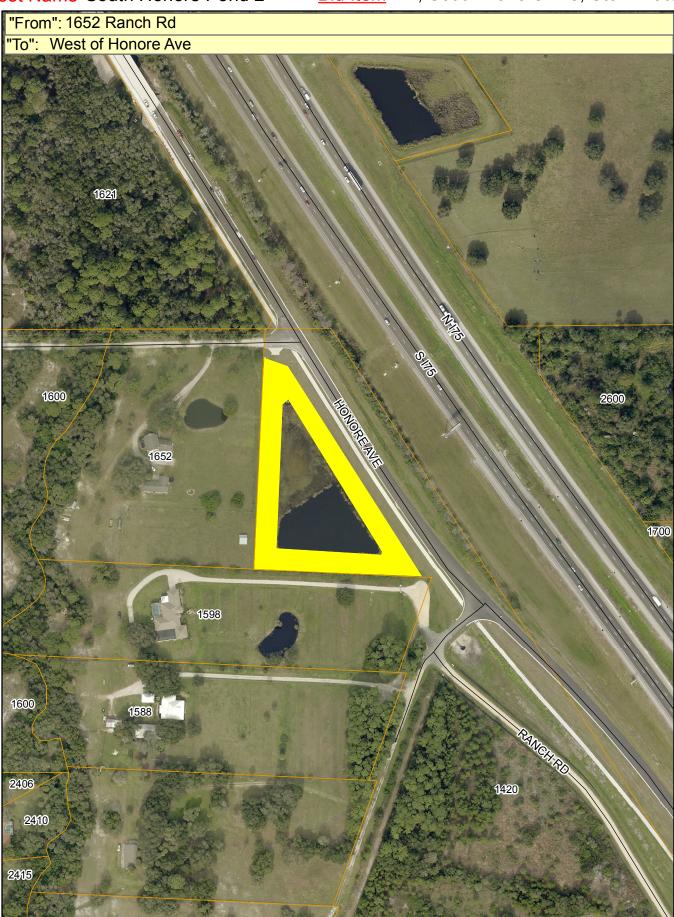

Asset ID C0415 FacID MA\_02172016\_004329 Zone 1 GIS Acres 1.69 Asset Name South Honore Pond 2 Bid Item 22, South Honore Ave, Stormwater

Aerial Imagery Provided by Pictometry International: Sarasota County, FL January 2015 4<sup>4</sup> Resolution N.A.D. 1983 HARN State Plane Florida West FIPS 0902 (U.S. Survey Feet)