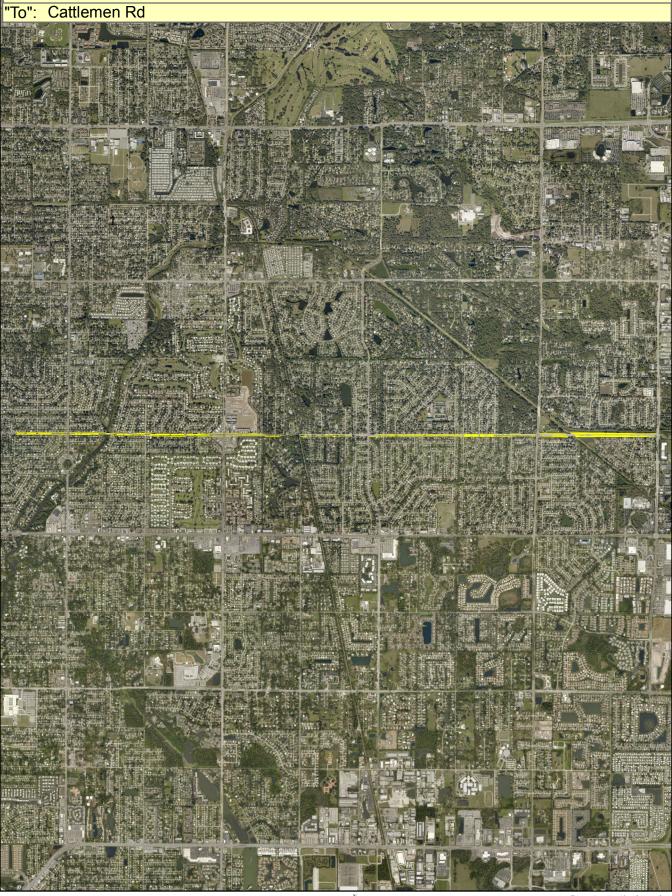

Asset IDN0001FacID MA\_07012013\_000156Zone 1GIS Acres 19.89Asset NameWebber StBid Item4, Central Sarasota, Transportation

SaraSota County scgov.net | 941.861.5000 Aerial Imagery Provided by Pictometry International: Sarasota County, FL January 2015 4\* Resolution N.A.D. 1983 HARN State Plane Florida West FIPS 0902 (U.S. Survey Feet)