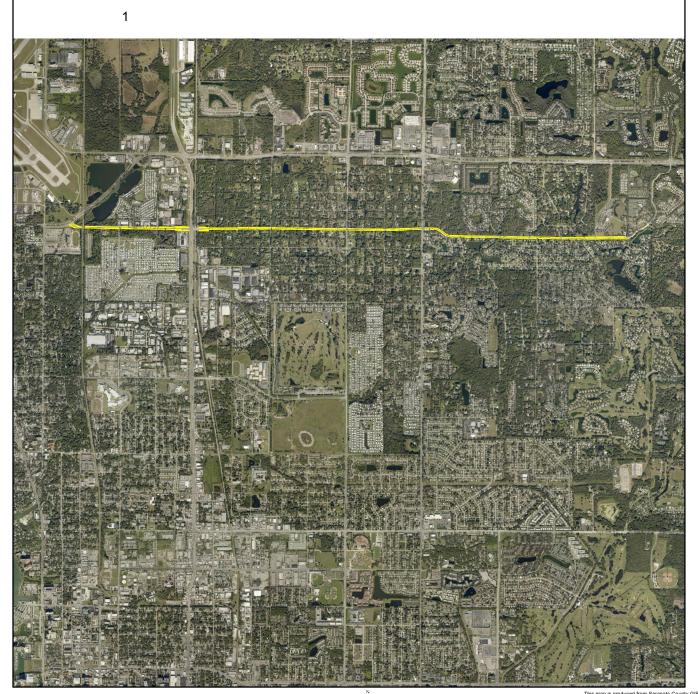

## FacID MA\_07012013\_002448 Zone 1 GIS Acres 25.28

## Asset Name Desoto Rd

Bid Item 15, North Sarasota, Transportation

"From": University Pkwy "To": Tivoli Ave

Aerial Imagery Provided by Pictometry International: Sarasota County, FL January 2015 4\* Resolution N.A.D. 1983 HARN State Plane Florida West FIPS 0902 (U.S. Survey Feet)

This map is produced from Sarasota County GIS, and is representative information only. The County does not warrantee, guarantee, or assume any responsibility for geographic information completeness and/or accuracy. This map should not be used as guide for navigation. Copyright © SGGIS 2017