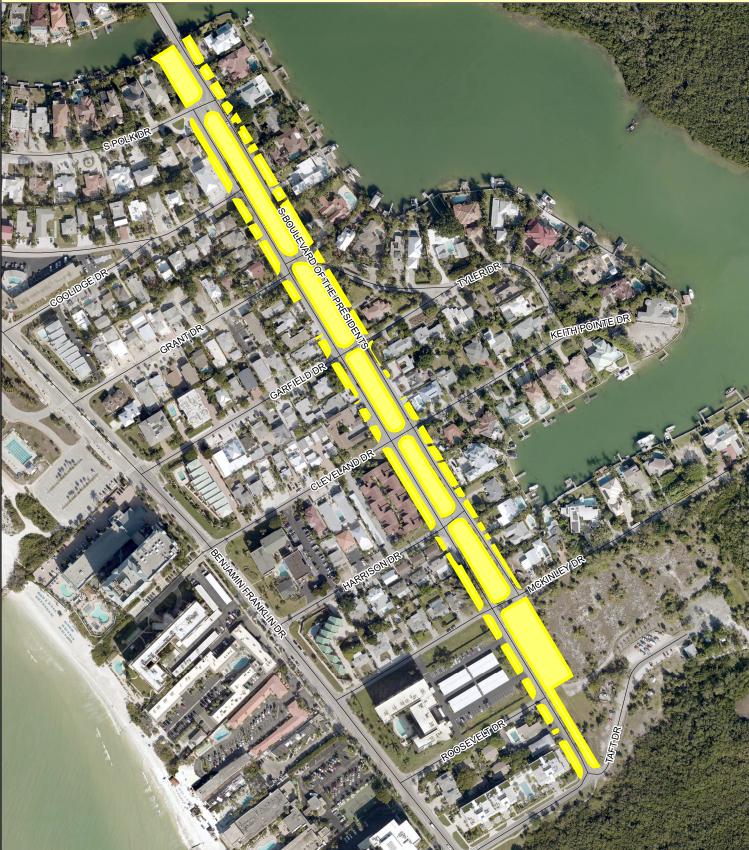

## Asset ID N0169 FacID MA\_07012013\_001303 Zone 1 GIS Acres 5.43

Asset Name South Blvd of President <u>Bid Item</u> PO Line #37, FCA #4 Stormwater

"From": S Polk Dr / Bridge to Taft Dr

"To": Taft Dr

Aerial Imagery Provided by Pictometry International: Sarasota County, FL January 2015 4\* Resolution N.A.D. 1983 HARN State Plane Florida West FIPS 0902 (U.S. Survey Feet) ded by Pictometry International