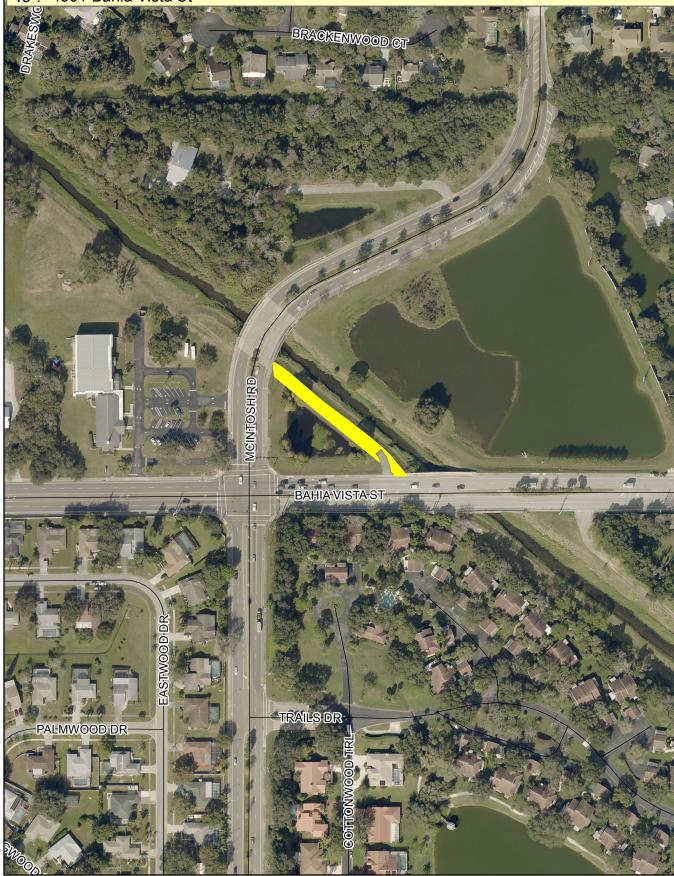

Asset ID N0379FacID MA\_07012013\_001995Zone 1GIS Acres 0.23Asset Name 4 86 5Bid Item13, McIntosh Road, Stormwater

"To": 4301 Bahia Vista St

Aerial Imagery Provided by Pictometry International: Sarasota County, FL January 2015 4\* Resolution N.A.D. 1983 HARN State Plane Florida West FIPS 0902 (U.S. Survey Feet)