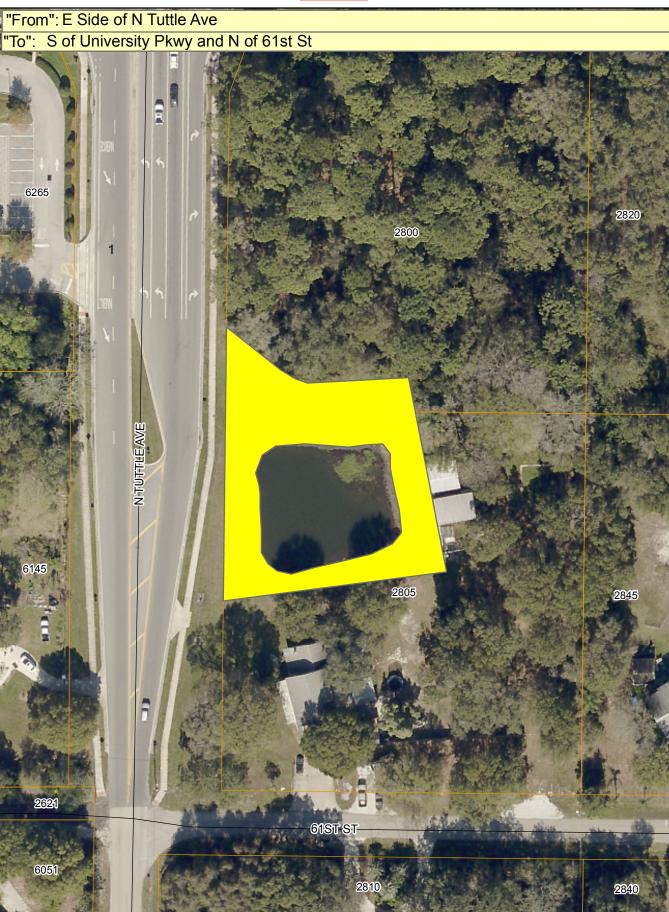

Asset ID N0632FacID MA\_12312015\_213316Zone 1GIS Acres 0.39Asset Name DP 3-40Bid Item26, Tuttle Avenue, Stormwater

Aerial Imagery Provided by Pictometry International: Sarasota County, FL January 2015 4\* Resolution N.A.D. 1983 HARN State Plane Florida West FIPS 0902 (U.S. Survey Feet)