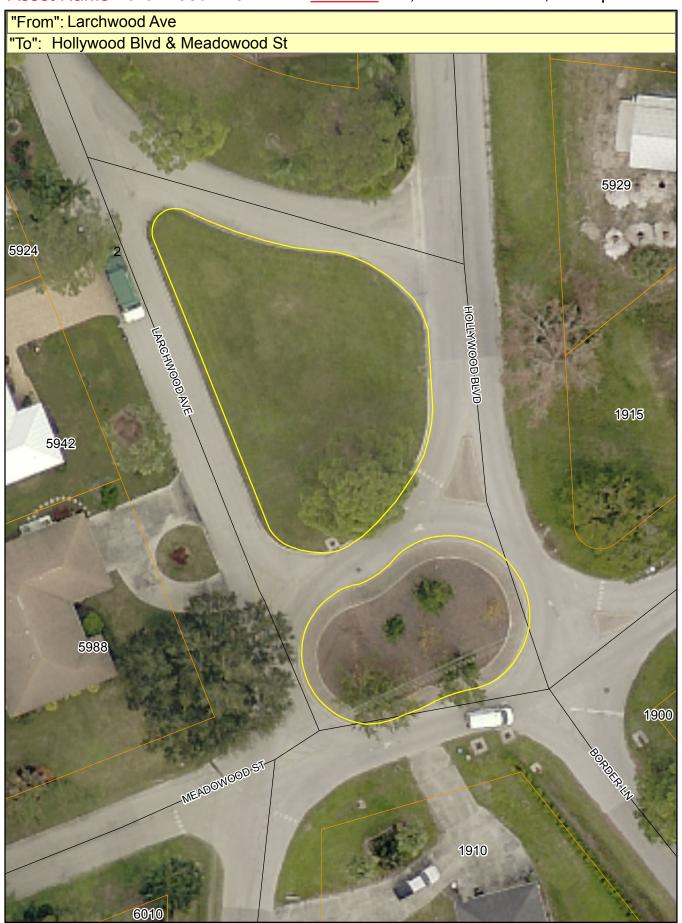

Asset ID C0001 FacID MA\_07012013\_001274 Zone 2 GIS Acres 0.32

Asset Name Larchwood Ave Bid Item 15, Gulf Gate Area, Transportation

Aerial Imagery Provided by Pictometry International: Sarasota County, FL January 2015 4\* Resolution N.A.D. 1983 HARN State Plane Florida West FIPS 090 (U.S. Survey Feet)