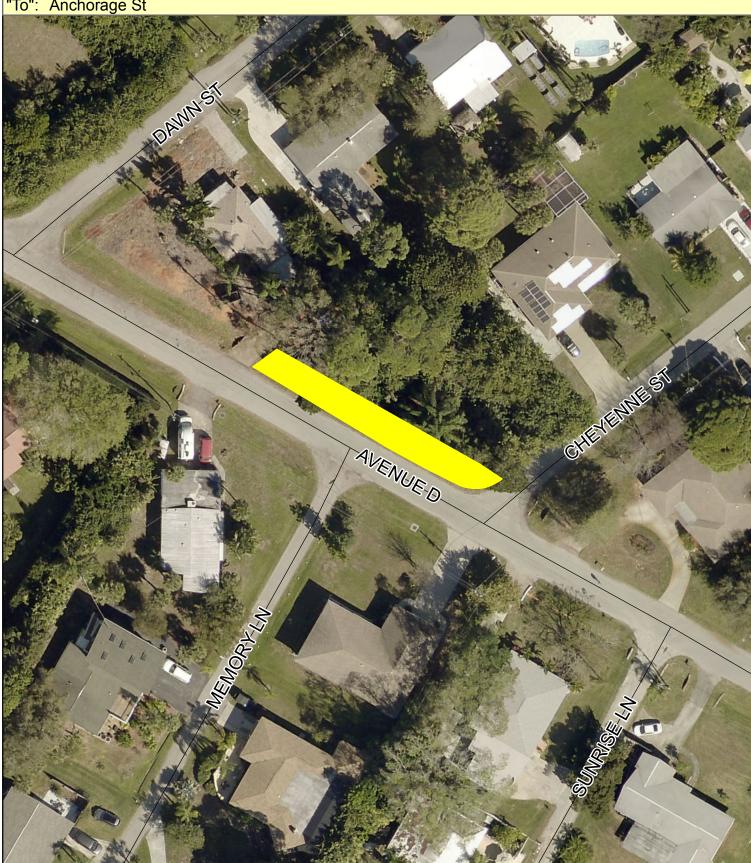

## Asset ID C0067

## FacID MA\_11092016\_009637 Zone 2 GIS Acres 0.06 Bid Item 15B, Gulf Gate Area, Transportation

## Asset Name Avenue D

## "From": SR 72 (Stickney Point Rd)

"To": Anchorage St

ry Provided by Pictometry Inte Aerial integery Fromed by Frictmenty International. Sarasta County, FL January 2015 4\* Resolution N.A.D. 1983 HARN State Plane Florida West FIPS 0902 (U.S. Survey Feet)

140 Feet

This map is produced from Sarasota County GIS, and is representative information only. The County does not warrantee, guarantee, or assume any responsibility for geographic information completeness and/or accuracy. This map should not be used as guide for navigati Copyright © SCGIS 2017