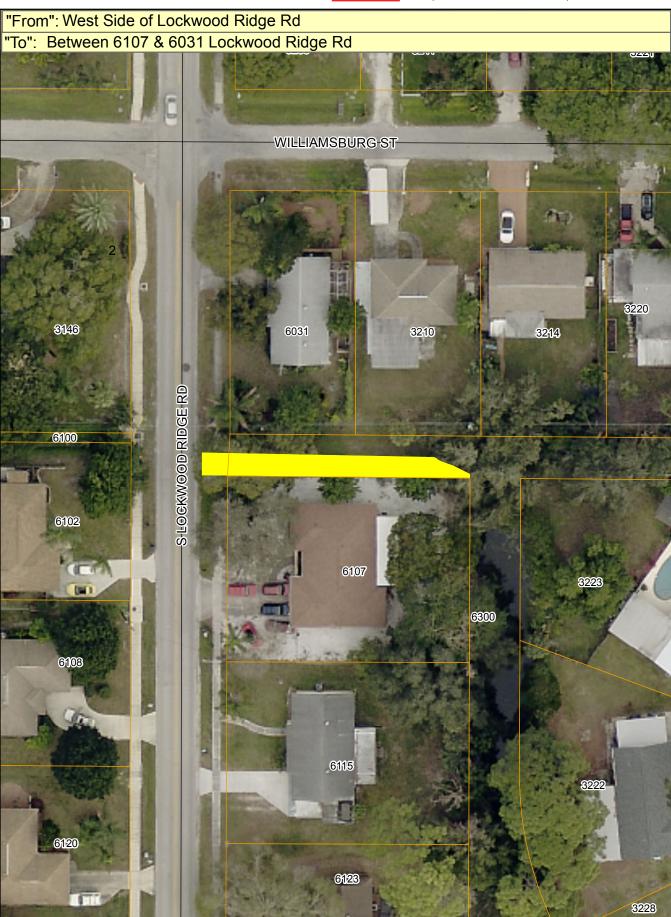

Asset IDC0117FacIDMA\_07012013\_001388Zone 2GISAcres0.03Asset NameL10-21BidItem16, GulfGateArea, Stormwater

SaraSota County scgov.net | 941.861.5000 Aerial Imagery Provided by Pictometry International: Sarasota County, FL January 2015 4\* Resolution N.A.D. 1983 HARN State Plane Florida West FIPS 0902 (U.S. Survey Feet) w Ф е 60