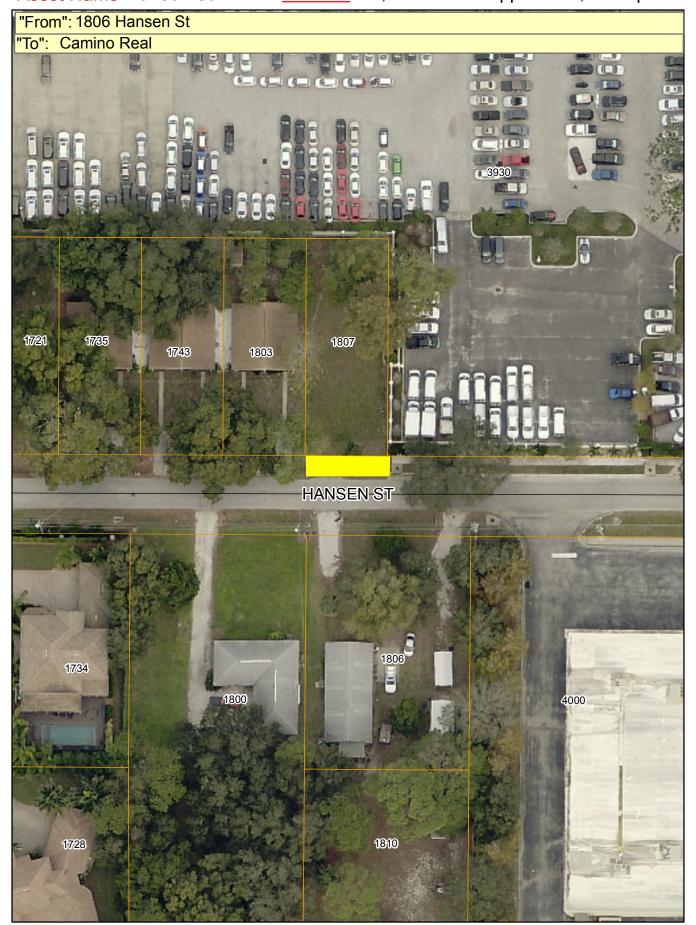

Asset ID C0144FacID MA\_07012013\_000285Zone 2GIS Acres0.01Asset Name Hansen StBid Item38, West of Phillippi Creek, Transportation

Aerial Imagery Provided by Pictometry International: Sarasota County, FL January 2015 4\* Resolution N.A.D. 1983 HARN State Plane Florida West FIPS 0902 (U.S. Survey Feet)