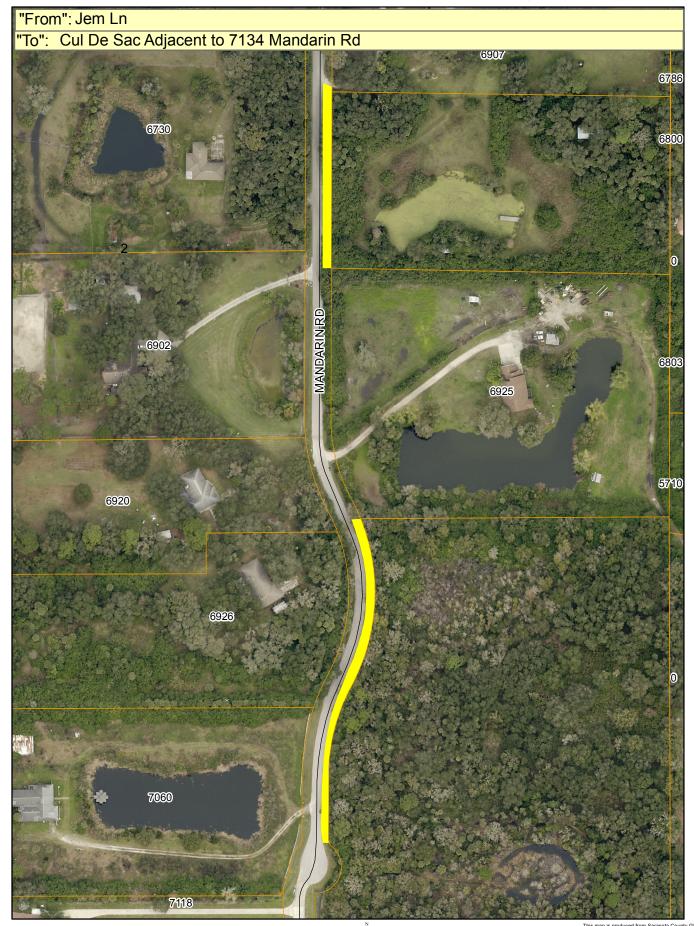

## Asset IDC0266FacIDMA\_07012013\_000405Zone 2GIS Acres0.35Asset NameMandarin RdBid Item1, Bee Ridge - Clark, Transportation

Aerial Imagery Provided by Pictometry International: Sarasota County, FL January 2015 4\* Resolution N.A.D. 1983 HARN State Plane Florida West FIPS 0902 (U.S. Survey Feet)

This map is produced from Sarasola County GIS, and is representative information only. The County does not warrantee, guarantee, or assume any responsibility for geographic information completeness and/or accuracy. This map should not be used as guide for navigation. Copyright © SGIS 2017