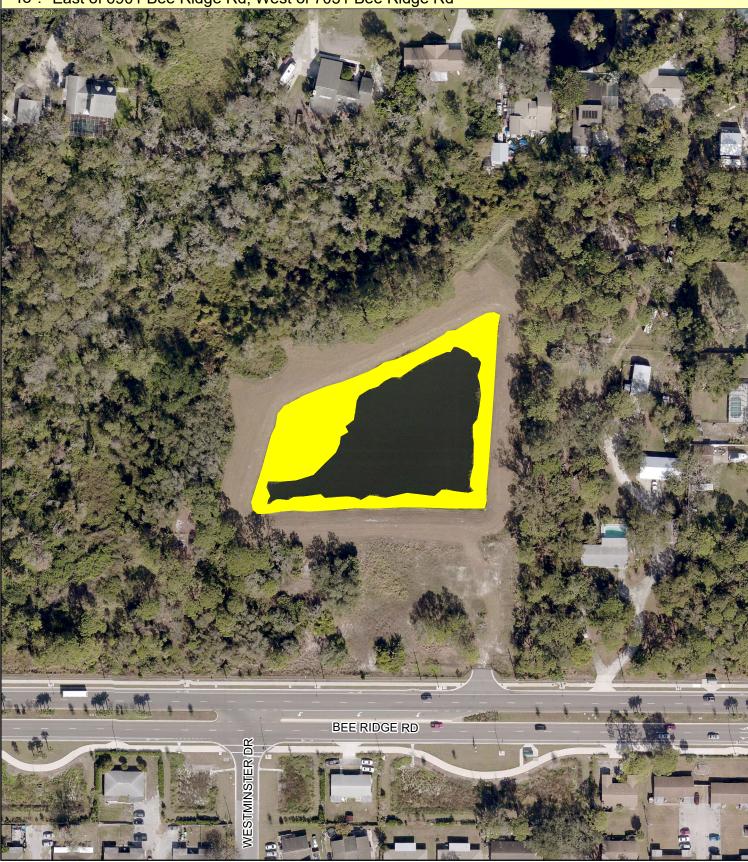

## Asset ID C0421 FacID MA\_01112019\_065493 Zone 1 GIS Acres 0.7

Asset Name 0242-13-0001

Bid Item PO Line #, FCA #4, Stormwater

"From": 6901 Bee Ridge Rd

"To": East of 6901 Bee Ridge Rd; West of 7051 Bee Ridge Rd

Aerial Imagery Provided by Pictometry International: Sarasota County, FL January 2015 4\* Resolution N.A.D. 1983 HARN State Plane Florida West FIPS 0902 (U.S. Survey Feet)

This map is produced from Sarasota County GIS, and is representative information only. The County does not warrantee, guarantee, or assume any responsibility for geographic information completeness and/or accuracy. This map should not be used as guide for navigation. Copyright © SCGIS 2019