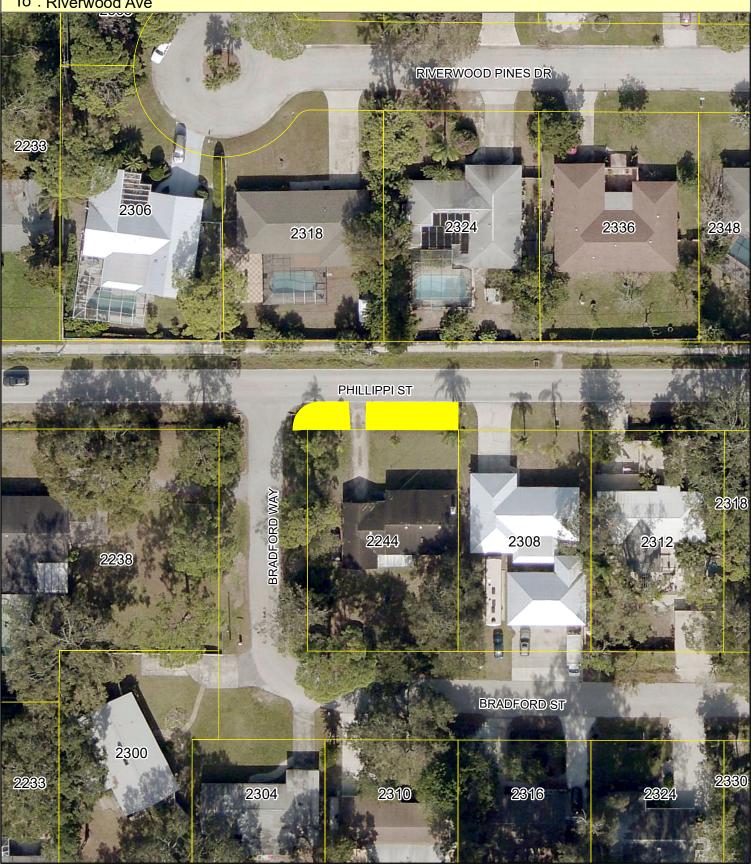

## Asset ID C0422 FacID MA\_03232018\_052291 Zone 2 GIS Acres 0.03

## Asset Name Phillippi St

Bid Item 38B, West of Phillippi Creek, Transportation

"To": Riverwood Ave

Aerial Imagery Provided by Pictometry International: Sarasota County, FL January 2015 4\* Resolution N.A.D. 1983 HARN State Plane Florida West FIPS 0902 (U.S. Survey Feet)

140 Feet

This map is produced from Sarasota County GIS, and is representative information only. The County does not warrantee, guarantee, or assume any response hilly for geographic information completeness and/or accuracy. This map should not be used as guide for navigation. Copyright © SCGIS 2019