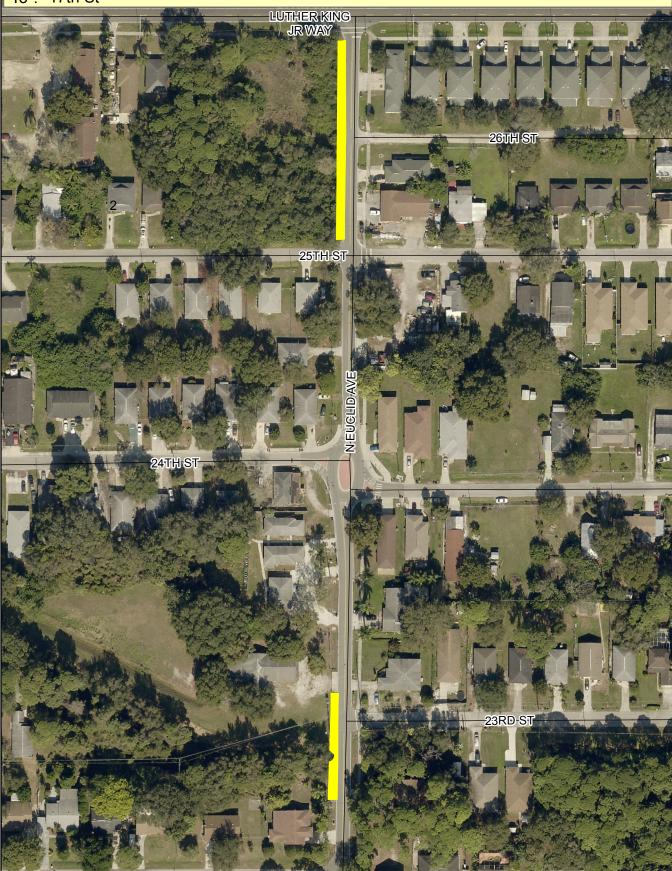

Asset ID N0101FacID MA\_07012013\_001200Zone 2GIS Acres 0.12Asset Name Euclid AveBid Item21, Lenray Heights, Transportation

Aerial Imagery Provided by Pictometry International: Sarasota County, FL January 2015 4\* Resolution N.A.D. 1983 HARN State Plane Florida West FIPS 0902 (U.S. Survey Feet)

90

360 Feet This map is produced from Sarasota County GIS, and is representative information only. The County does not warrantee, or assume any responsibility for geographic information completeness and/or accuracy. This map should not be used as guide for navigation. Copyright © SOGIS 2017