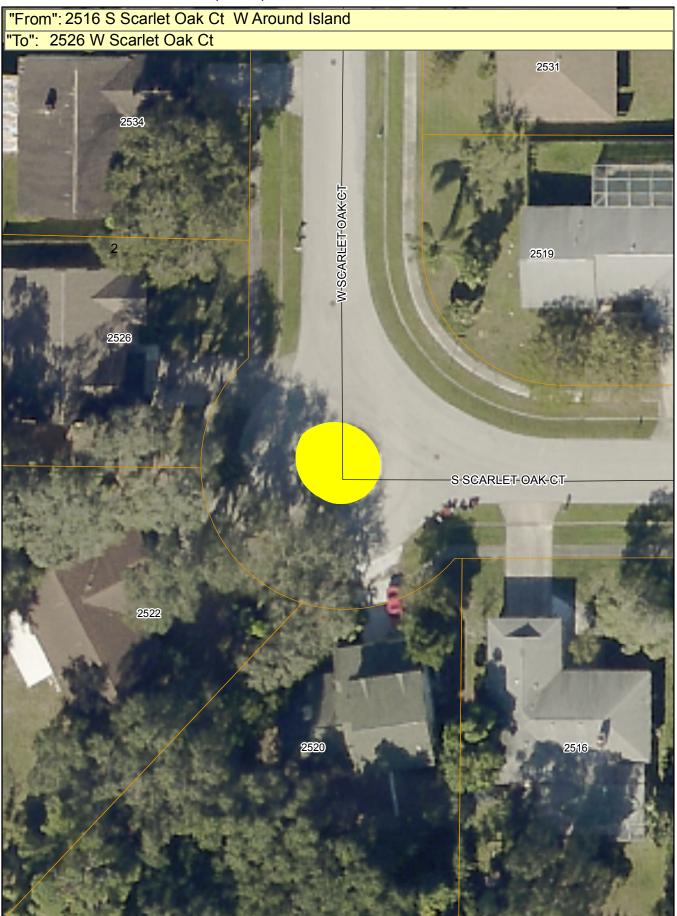

Asset ID N0165 FacID MA\_07012013\_000014 Zone 2 GIS Acres 0.02 Asset Name S Scarlet Oak (2520) Bid Item 7, Colonial Gables/Oaks, Transportation

Aerial Imagery Provided by Pictometry International: Sarasota County, FL January 2015 4\* Resolution N.A.D. 1983 HARN State Plane Florida West FIPS 0902 (U.S. Survey Feet)