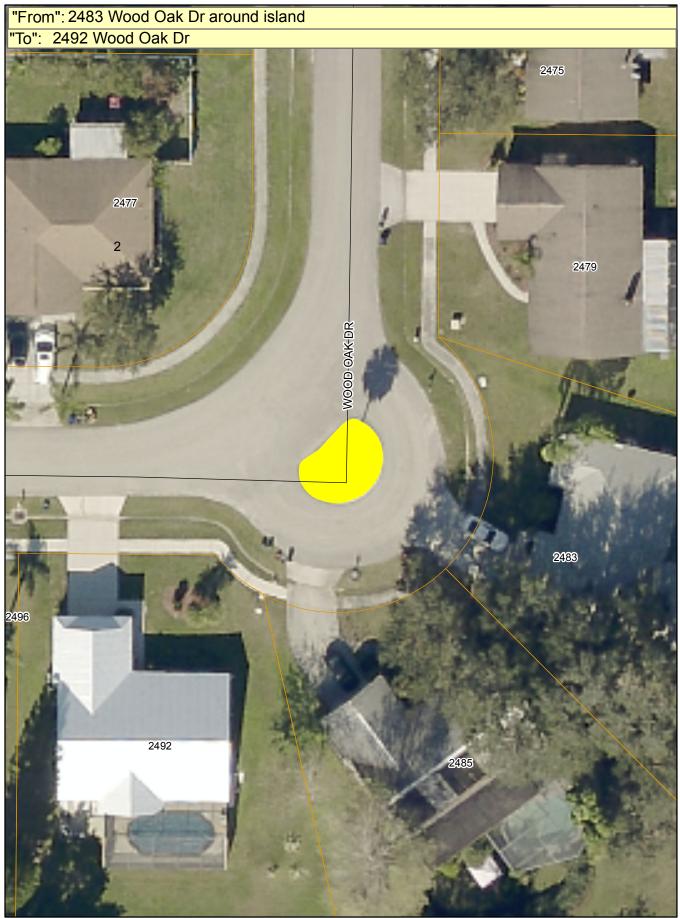

Asset ID N0235 FacID MA\_07012013\_000136 Zone 2 GIS Acres 0.01 Asset Name Wood Oak Dr (2485) Bid Item 7, Colonial Gables/Oaks, Transportation

Aerial Imagery Provided by Pictometry International: Sarasota County, FL January 2015 4\* Resolution N.A.D. 1983 HARN State Plane Florida West FIPS 0902 (U.S. Survey Feet)

eet

This map is produced from Sarasota County GIS, and is representative information only. The County does not warrantee, guarantee, or assume any responsibility for geographic information completeness and/or accuracy. This map should not be used as guide for navigation. Copyright © SIGS 2017