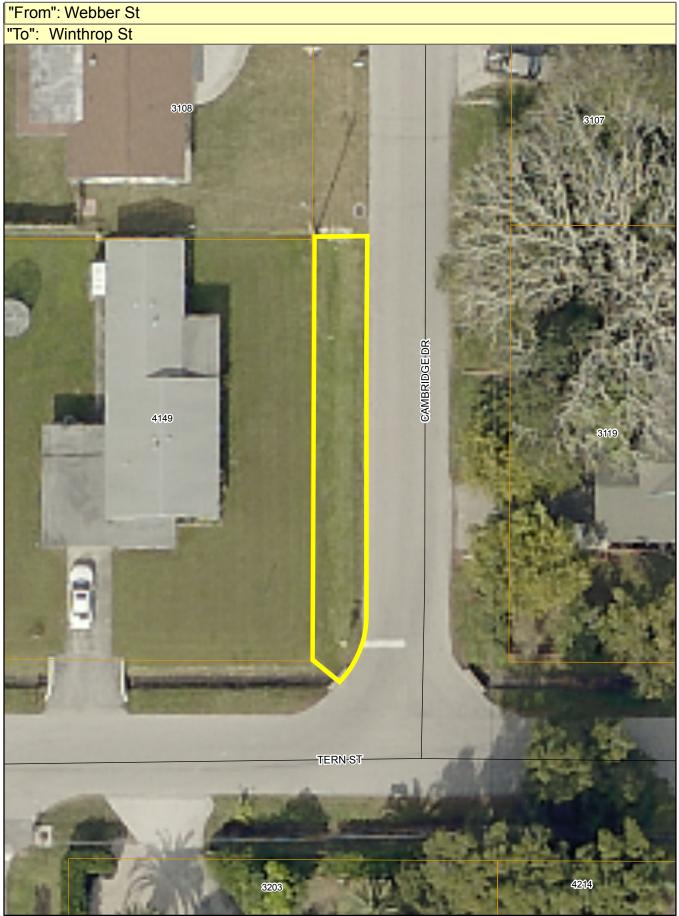

Asset ID N0466 FacID MA\_07012013\_000201 Zone 2 GIS Acrerage 0.04 Asset Name 4149 Tern and Cambridge Dr Bid Item 33, Sarasota Springs, Transportation

Aerial Imagery Provided by Pictometry International: Sarasota County, FL January 2017 4\* Resolution N.A.D. 1983 HARN State Plane Florida West FIPS 0902 (U.S. Survey Feet)