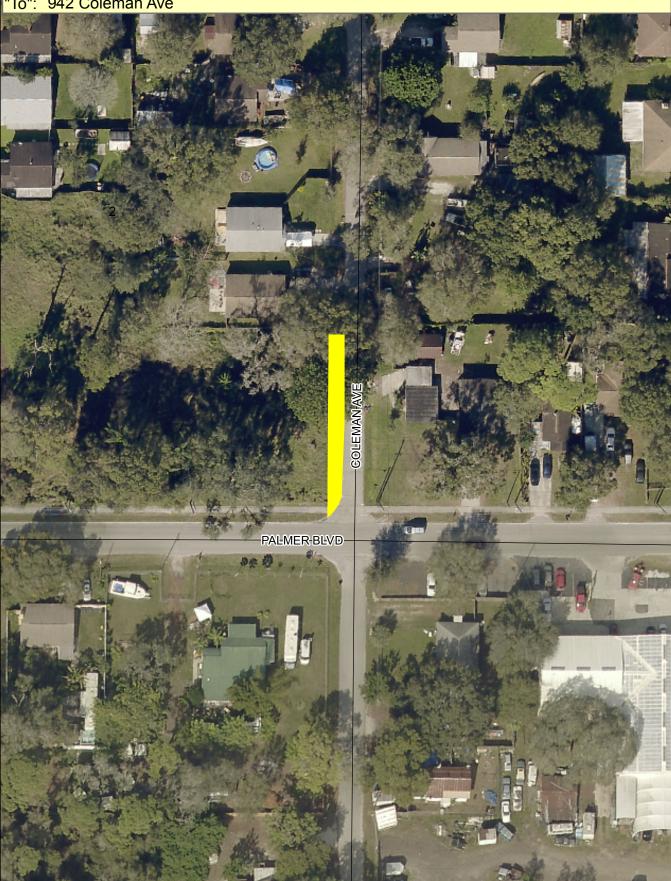

Asset IDN0524FacIDMA\_07012013\_000261Zone 2GIS Acres0.04Asset NameColeman AveBid Item14, Green Acres, Transportation

"From": 805 Coleman Ave "To": 942 Coleman Ave

Aerial Imagery Provided by Pictometry International: Sarasota County, FL January 2015 4<sup>4</sup> Resolution N.A.D. 1983 HARN State Plane Florida West FIPS 0902 (U.S. Survey Feet)

180 Feet This map is produced from Sarasota County GIS, and is representative information only. The County does not warrantee, or assume any responsibility for geographic information completeness and/or accuracy. This map should not be used as guide for navigation. Copyright © SOGIS 2017