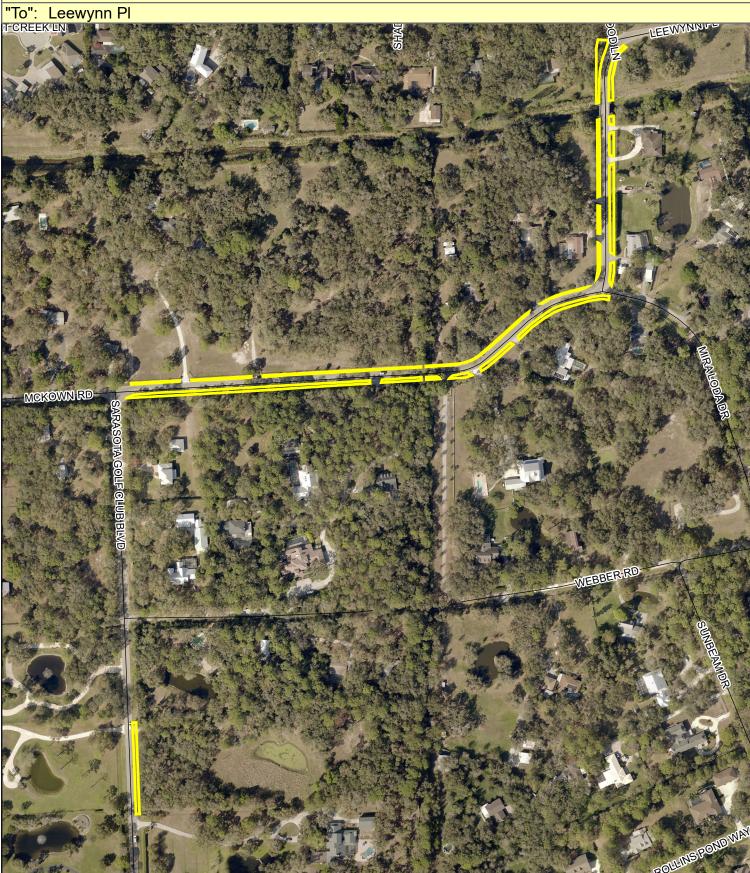

Asset ID N0547

FacID MA\_11092016\_013670 Zone 2 GIS Acres 1.51

Bid Item 32B, Sarasota Golf Club, Transportation Asset Name Sarasota Golf Club Blvd

"From": Bee Ridge Rd

erv Provided by Pictometry International Aenai integery Fromed by Fickinety International. Sarasota County, FL January 2015 4\* Resolution N.A.D. 1983 HARN State Plane Florida West FIPS 0902 (U.S. Survey Feet)