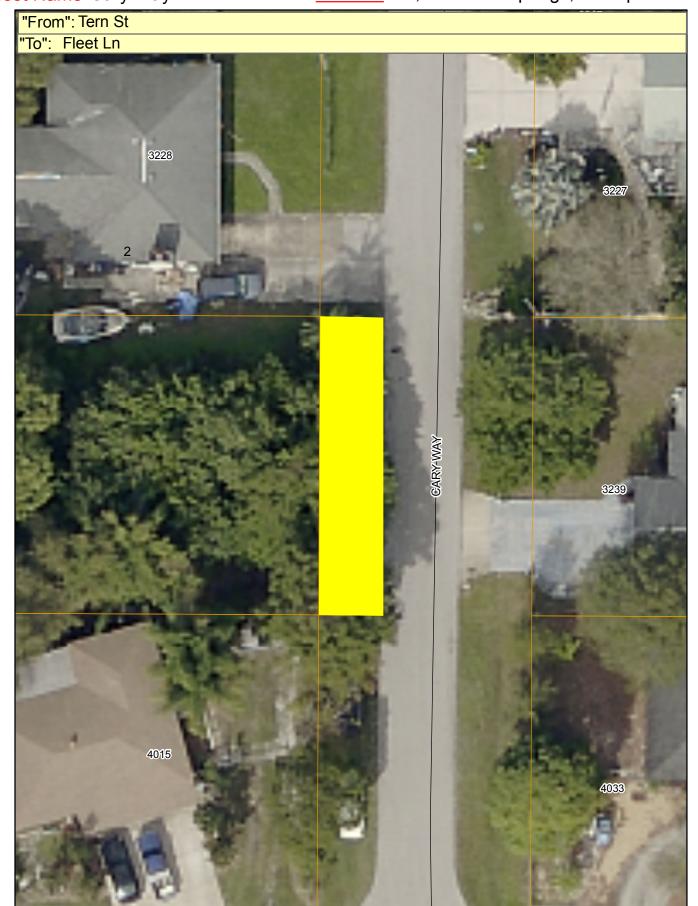

Asset ID N0560 Asset Name Cary Way FacID MA\_07012013\_001618 Zone 2 GIS Acres 0.02 Bid Item 33, Sarasota Springs, Transportation

Aerial Imagery Provided by Pictometry International: Sarasota County, FL January 2015 4\* Resolution N.A.D. 1983 HARN State Plane Florida West FIPS 0902 (U.S. Survey Feet)