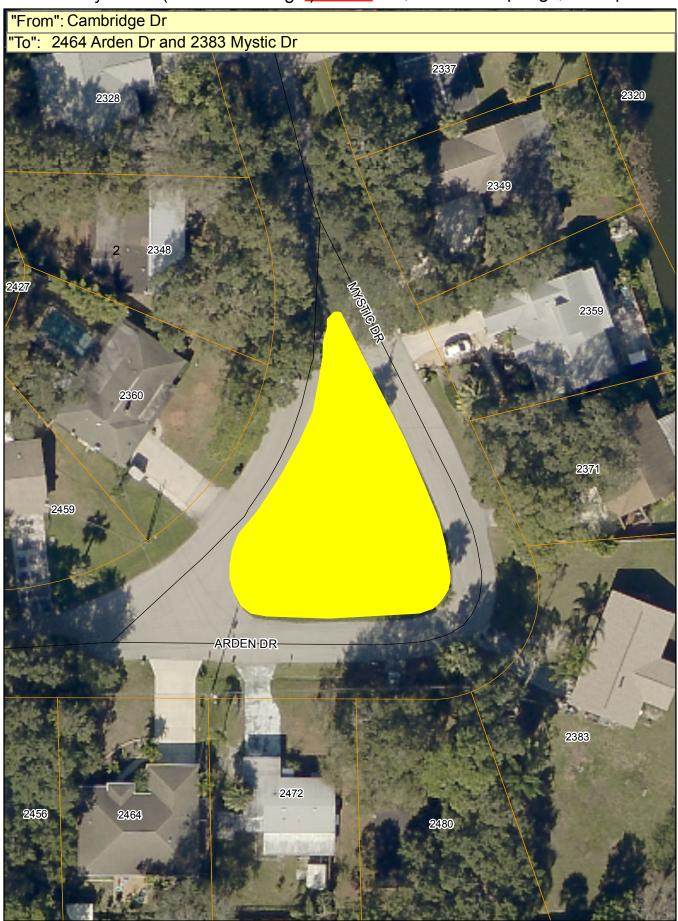

Asset ID N0566 FacID MA\_07012013\_001746 Zone 2 GIS Acres 0.2 Asset Name Mystic Dr (Includes Triangle) id Item 33, Sarasota Springs, Transportation

Aerial Imagery Provided by Pictometry International: Sarasota County, FL January 2015 4\* Resolution N.A.D. 1983 HARN State Plane Florida West FIPS 0902 (U.S. Survey Feet)