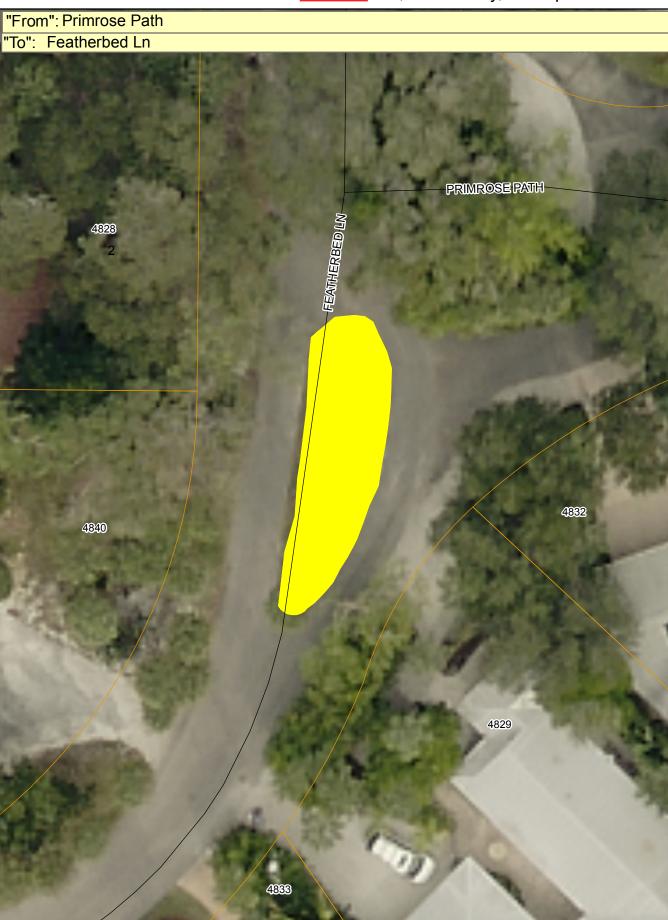

Asset IDN0577FacIDMA\_07012013\_002505Zone 2GIS Acres0.02Asset NameFeatherbed LnBid Item35, Siesta Key, Transportation

Aerial Imagery Provided by Pictometry International: Sarasota County, FL January 2015 4\* Resolution N.A.D. 1983 HARN State Plane Florida West FIPS 0902 (U.S. Survey Feet)

This map is produced from Sarasota County GIS, and is representative information only. The County does not warrantee, guarantee, or assume any responsibility for geographic information completeness and/or accuracy. This map should not be used as guide for navigation. Copyright © SIGS 2017