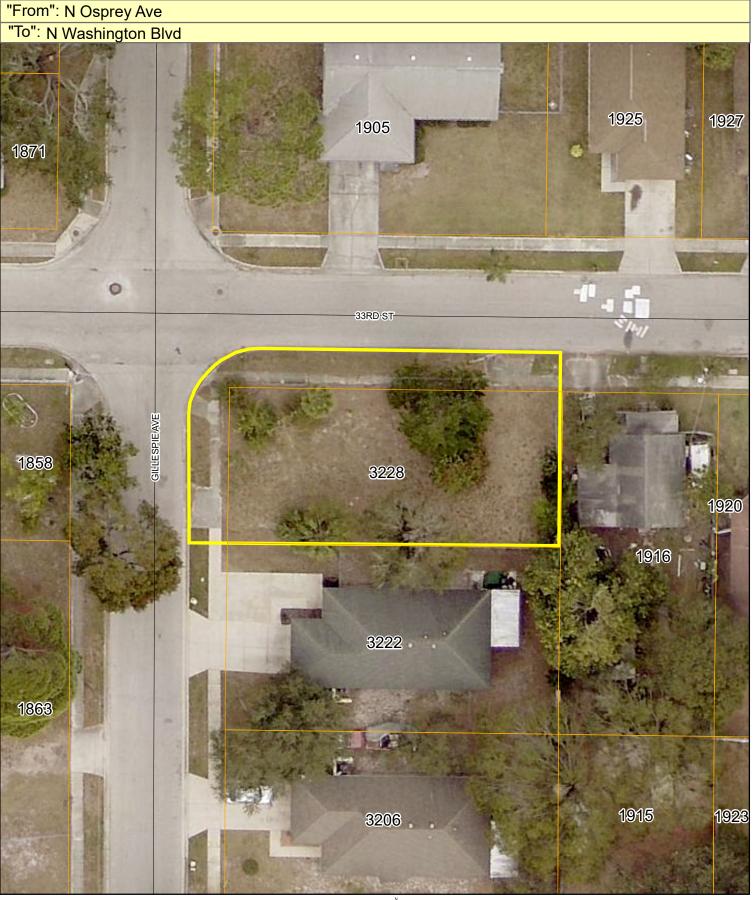

## Asset ID N0642 FacID MA\_08132018\_059841 Zone 2 GIS Acres 0.17

Asset Name 3228 Gillespie Ave

Bid Item PO Line #61, FCA #3 Transportation

SaraSota County scgov.net | 941.861.5000 Aerial Imagery Provided by Pictometry International: Sarasota County, FL January 2015 4<sup>R</sup> Resolution N.A.D. 1983 HARN Sate Plane Florida West FIPS 0902 (U.S. Survey Feet)