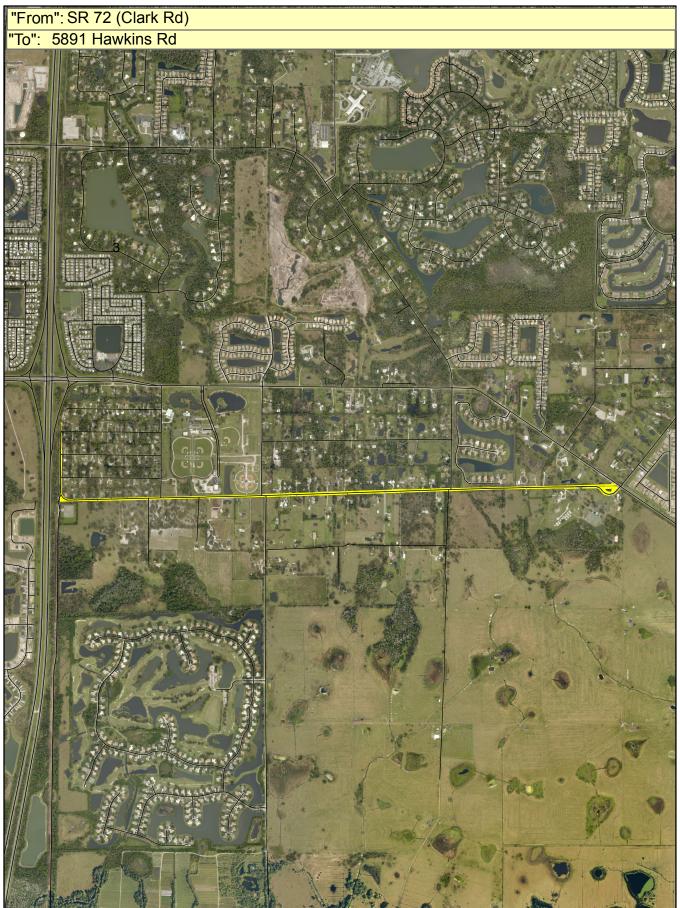

## Asset IDC0256FacID MA\_07012013\_000395Zone 3GIS Acres 14.04Asset Name Hawkins RdBid Item7, Twin Lakes, Transportation

Aerial Imagery Provided by Pictometry International: Sarasota County, FL January 2015 4\* Resolution N.A.D. 1983 HARN State Plane Florida West FIPS 0902 (U.S. Survey Feet) ₩₩₩ \$ 1,450 2,900 This map is produced from Sarasota County GIS, and is representative information only. The County does not warrantee, guarantee, or assume any responsibility for geographic information completeness and/or accuracy. This map should not be used as guide for navigation. Copyright © SCGIS 2017