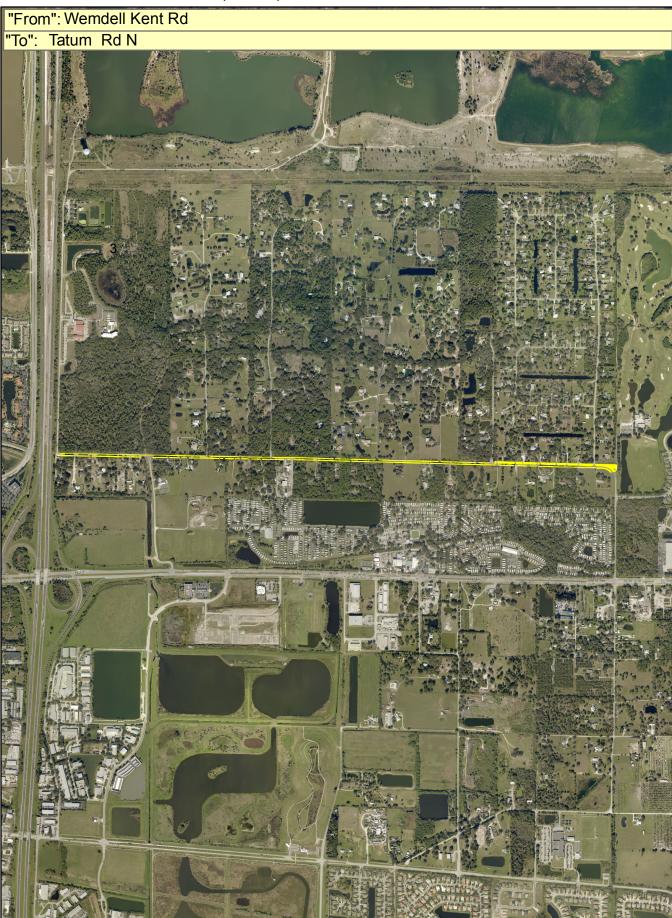

Asset IDN0205FacIDMA\_07012013\_001125Zone 3GIS Acres 7.97Asset NameRichardson Rd (Part 2)Bid Item23, NE Sarasota, Transportation

Aerial Imagery Provided by Pictometry International: Sarasota County, FL January 2015 4\* Resolution N.A.D. 1983 HARN State Plane Florida West FIPS 0902 (U.S. Survey Feet)